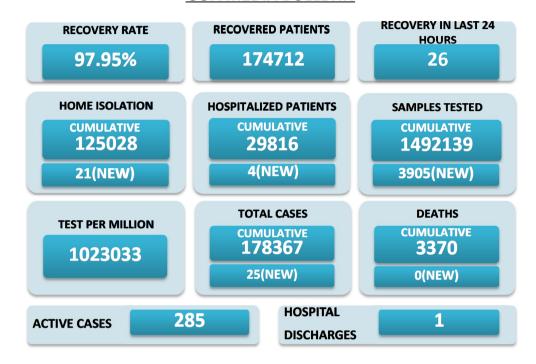

## BREAKUP OF TOTAL 285 ACTIVE POSITIVE CASES

| BREAKUP OF TOTAL 285 ACTIVE POSITIVE CASES |    |                                   |    |
|--------------------------------------------|----|-----------------------------------|----|
| NORTH GOA                                  |    | SOUTH GOA                         |    |
| COMMUNITY HEALTH CENTRE BICHOLIM           | 10 | COMMUNITY HEALTH CENTRE CURCHOREM | 7  |
| COMMUNITY HEALTH CENTRE SANKHALI           | 1  | COMMUNITY HEALTH CENTRE CANACONA  | 9  |
| COMMUNITY HEALTH CENTRE PERNEM             | 7  | URBAN HEALTH CENTRE MARGAO        | 30 |
| COMMUNITY HEALTH CENTRE VALPOI             | 10 | URBAN HEALTH CENTRE VASCO         | 7  |
| URBAN HEALTH CENTRE MAPUSA                 | 20 | PRIMARY HEALTH CENTRE BALLI       | 6  |
| URBAN HEALTH CENTRE PANAJI                 | 31 | PRIMARY HEALTH CENTRE CANSAULIM   | 8  |
| PRIMARY HEALTH CENTRE ALDONA               | 3  | PRIMARY HEALTH CENTRE CHINCHINIM  | 13 |
| PRIMARY HEALTH CENTRE BETKI                | 3  | PRIMARY HEALTH CENTRE CORTALIM    | 7  |
| PRIMARY HEALTH CENTRE CANDOLIM             | 7  | PRIMARY HEALTH CENTRE CURTORIM    | 4  |
| PRIMARY HEALTH CENTRE CANSARVANEM          | 0  | PRIMARY HEALTH CENTRE LOUTOLIM    | 8  |
| PRIMARY HEALTH CENTRE COLVALE              | 0  | PRIMARY HEALTH CENTRE MARCAIM     | 0  |
| PRIMARY HEALTH CENTRE CORLIM               | 1  | PRIMARY HEALTH CENTRE QUEPEM      | 10 |
| PRIMARY HEALTH CENTRE CHIMBEL              | 7  | PRIMARY HEALTH CENTRE SANGUEM     | 4  |
| PRIMARY HEALTH CENTRE SIOLIM               | 4  | PRIMARY HEALTH CENTRE SHIRODA     | 8  |
| PRIMARY HEALTH CENTRE PORVORIM             | 20 | PRIMARY HEALTH CENTRE DHARBANDORA | 5  |
| PRIMARY HEALTH CENTRE MAYEM                | 0  | PRIMARY HEALTH CENTRE PONDA       | 31 |
| TRAVELLERS BY (ROAD, FLIGHT, TRAIN)        | 0  | PRIMARY HEALTH CENTRE NAVELIM     | 4  |