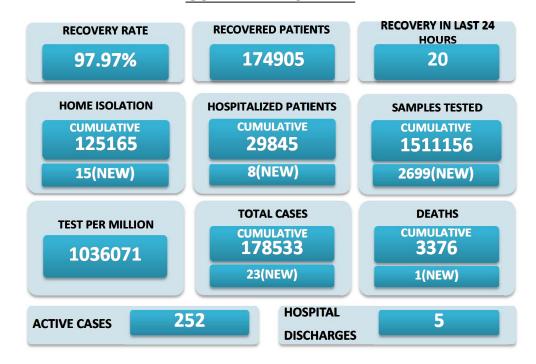

## BREAKUP OF TOTAL 252 ACTIVE POSITIVE CASES

| BREAKUP OF TOTAL 252 ACTIVE POSITIVE CASES |    |                                   |    |
|--------------------------------------------|----|-----------------------------------|----|
| NORTH GOA                                  |    | SOUTH GOA                         |    |
| COMMUNITY HEALTH CENTRE BICHOLIM           | 9  | COMMUNITY HEALTH CENTRE CURCHOREM | 4  |
| COMMUNITY HEALTH CENTRE SANKHALI           | 4  | COMMUNITY HEALTH CENTRE CANACONA  | 5  |
| COMMUNITY HEALTH CENTRE PERNEM             | 3  | URBAN HEALTH CENTRE MARGAO        | 25 |
| COMMUNITY HEALTH CENTRE VALPOI             | 7  | URBAN HEALTH CENTRE VASCO         | 8  |
| URBAN HEALTH CENTRE MAPUSA                 | 18 | PRIMARY HEALTH CENTRE BALLI       | 9  |
| URBAN HEALTH CENTRE PANAJI                 | 17 | PRIMARY HEALTH CENTRE CANSAULIM   | 9  |
| PRIMARY HEALTH CENTRE ALDONA               | 4  | PRIMARY HEALTH CENTRE CHINCHINIM  | 9  |
| PRIMARY HEALTH CENTRE BETKI                | 0  | PRIMARY HEALTH CENTRE CORTALIM    | 7  |
| PRIMARY HEALTH CENTRE CANDOLIM             | 7  | PRIMARY HEALTH CENTRE CURTORIM    | 8  |
| PRIMARY HEALTH CENTRE CANSARVANEM          | 0  | PRIMARY HEALTH CENTRE LOUTOLIM    | 6  |
| PRIMARY HEALTH CENTRE COLVALE              | 4  | PRIMARY HEALTH CENTRE MARCAIM     | 0  |
| PRIMARY HEALTH CENTRE CORLIM               | 1  | PRIMARY HEALTH CENTRE QUEPEM      | 5  |
| PRIMARY HEALTH CENTRE CHIMBEL              | 4  | PRIMARY HEALTH CENTRE SANGUEM     | 2  |
| PRIMARY HEALTH CENTRE SIOLIM               | 13 | PRIMARY HEALTH CENTRE SHIRODA     | 2  |
| PRIMARY HEALTH CENTRE PORVORIM             | 20 | PRIMARY HEALTH CENTRE DHARBANDORA | 14 |
| PRIMARY HEALTH CENTRE MAYEM                | 3  | PRIMARY HEALTH CENTRE PONDA       | 17 |
| TRAVELLERS BY (ROAD,FLIGHT,TRAIN)          | 0  | PRIMARY HEALTH CENTRE NAVELIM     | 8  |