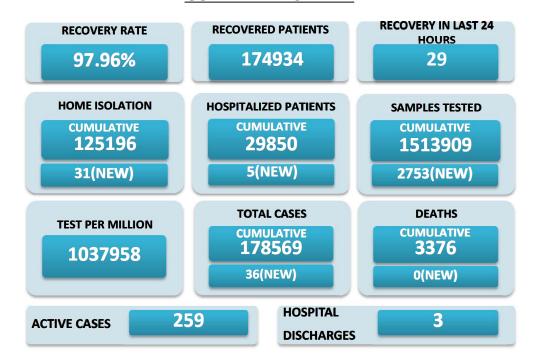

## **BREAKUP OF TOTAL 259 ACTIVE POSITIVE CASES**

| BREAKUP OF TOTAL 259 ACTIVE POSITIVE CASES |    |                                   |    |
|--------------------------------------------|----|-----------------------------------|----|
| NORTH GOA                                  |    | SOUTH GOA                         |    |
| COMMUNITY HEALTH CENTRE BICHOLIM           | 10 | COMMUNITY HEALTH CENTRE CURCHOREM | 4  |
| COMMUNITY HEALTH CENTRE SANKHALI           | 5  | COMMUNITY HEALTH CENTRE CANACONA  | 4  |
| COMMUNITY HEALTH CENTRE PERNEM             | 3  | URBAN HEALTH CENTRE MARGAO        | 27 |
| COMMUNITY HEALTH CENTRE VALPOI             | 7  | URBAN HEALTH CENTRE VASCO         | 7  |
| URBAN HEALTH CENTRE MAPUSA                 | 14 | PRIMARY HEALTH CENTRE BALLI       | 10 |
| URBAN HEALTH CENTRE PANAJI                 | 18 | PRIMARY HEALTH CENTRE CANSAULIM   | 12 |
| PRIMARY HEALTH CENTRE ALDONA               | 4  | PRIMARY HEALTH CENTRE CHINCHINIM  | 14 |
| PRIMARY HEALTH CENTRE BETKI                | 0  | PRIMARY HEALTH CENTRE CORTALIM    | 6  |
| PRIMARY HEALTH CENTRE CANDOLIM             | 9  | PRIMARY HEALTH CENTRE CURTORIM    | 9  |
| PRIMARY HEALTH CENTRE CANSARVANEM          | 0  | PRIMARY HEALTH CENTRE LOUTOLIM    | 7  |
| PRIMARY HEALTH CENTRE COLVALE              | 6  | PRIMARY HEALTH CENTRE MARCAIM     | 0  |
| PRIMARY HEALTH CENTRE CORLIM               | 1  | PRIMARY HEALTH CENTRE QUEPEM      | 4  |
| PRIMARY HEALTH CENTRE CHIMBEL              | 8  | PRIMARY HEALTH CENTRE SANGUEM     | 1  |
| PRIMARY HEALTH CENTRE SIOLIM               | 20 | PRIMARY HEALTH CENTRE SHIRODA     | 2  |
| PRIMARY HEALTH CENTRE PORVORIM             | 15 | PRIMARY HEALTH CENTRE DHARBANDORA | 12 |
| PRIMARY HEALTH CENTRE MAYEM                | 3  | PRIMARY HEALTH CENTRE PONDA       | 12 |
| TRAVELLERS BY (ROAD, FLIGHT, TRAIN)        | 0  | PRIMARY HEALTH CENTRE NAVELIM     | 5  |