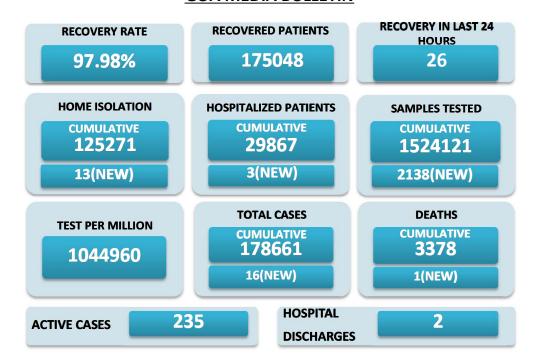

## **GOA MEDIA BULLETIN**

BREAKUP OF TOTAL 235 ACTIVE POSITIVE CASES

| BREAKUP OF TOTAL 235 ACTIVE POSITIVE CASES |    |                                   |    |
|--------------------------------------------|----|-----------------------------------|----|
| NORTH GOA                                  |    | SOUTH GOA                         |    |
| COMMUNITY HEALTH CENTRE BICHOLIM           | 8  | COMMUNITY HEALTH CENTRE CURCHOREM | 8  |
| COMMUNITY HEALTH CENTRE SANKHALI           | 6  | COMMUNITY HEALTH CENTRE CANACONA  | 1  |
| COMMUNITY HEALTH CENTRE PERNEM             | 4  | URBAN HEALTH CENTRE MARGAO        | 23 |
| COMMUNITY HEALTH CENTRE VALPOI             | 5  | URBAN HEALTH CENTRE VASCO         | 7  |
| URBAN HEALTH CENTRE MAPUSA                 | 10 | PRIMARY HEALTH CENTRE BALLI       | 8  |
| URBAN HEALTH CENTRE PANAJI                 | 11 | PRIMARY HEALTH CENTRE CANSAULIM   | 12 |
| PRIMARY HEALTH CENTRE ALDONA               | 7  | PRIMARY HEALTH CENTRE CHINCHINIM  | 9  |
| PRIMARY HEALTH CENTRE BETKI                | 0  | PRIMARY HEALTH CENTRE CORTALIM    | 7  |
| PRIMARY HEALTH CENTRE CANDOLIM             | 10 | PRIMARY HEALTH CENTRE CURTORIM    | 4  |
| PRIMARY HEALTH CENTRE CANSARVANEM          | 0  | PRIMARY HEALTH CENTRE LOUTOLIM    | 3  |
| PRIMARY HEALTH CENTRE COLVALE              | 6  | PRIMARY HEALTH CENTRE MARCAIM     | 0  |
| PRIMARY HEALTH CENTRE CORLIM               | 1  | PRIMARY HEALTH CENTRE QUEPEM      | 8  |
| PRIMARY HEALTH CENTRE CHIMBEL              | 7  | PRIMARY HEALTH CENTRE SANGUEM     | 2  |
| PRIMARY HEALTH CENTRE SIOLIM               | 22 | PRIMARY HEALTH CENTRE SHIRODA     | 3  |
| PRIMARY HEALTH CENTRE PORVORIM             | 14 | PRIMARY HEALTH CENTRE DHARBANDORA | 11 |
| PRIMARY HEALTH CENTRE MAYEM                | 5  | PRIMARY HEALTH CENTRE PONDA       | 4  |
| TRAVELLERS BY (ROAD, FLIGHT, TRAIN)        | 0  | PRIMARY HEALTH CENTRE NAVELIM     | 9  |