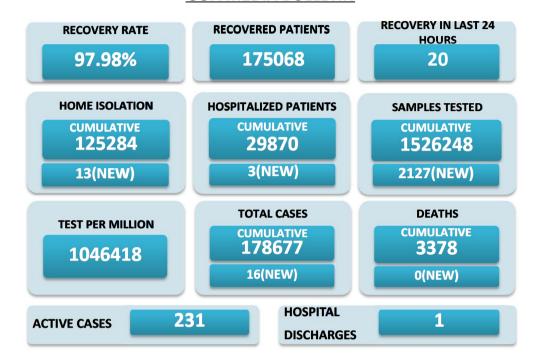

## **BREAKUP OF TOTAL 231 ACTIVE POSITIVE CASES**

| BREAKUP OF TOTAL 231 ACTIVE POSITIVE CASES |    |                                   |    |
|--------------------------------------------|----|-----------------------------------|----|
| NORTH GOA                                  |    | SOUTH GOA                         |    |
| COMMUNITY HEALTH CENTRE BICHOLIM           | 8  | COMMUNITY HEALTH CENTRE CURCHOREM | 9  |
| COMMUNITY HEALTH CENTRE SANKHALI           | 7  | COMMUNITY HEALTH CENTRE CANACONA  | 1  |
| COMMUNITY HEALTH CENTRE PERNEM             | 4  | URBAN HEALTH CENTRE MARGAO        | 23 |
| COMMUNITY HEALTH CENTRE VALPOI             | 6  | URBAN HEALTH CENTRE VASCO         | 8  |
| URBAN HEALTH CENTRE MAPUSA                 | 8  | PRIMARY HEALTH CENTRE BALLI       | 8  |
| URBAN HEALTH CENTRE PANAJI                 | 10 | PRIMARY HEALTH CENTRE CANSAULIM   | 10 |
| PRIMARY HEALTH CENTRE ALDONA               | 8  | PRIMARY HEALTH CENTRE CHINCHINIM  | 7  |
| PRIMARY HEALTH CENTRE BETKI                | 0  | PRIMARY HEALTH CENTRE CORTALIM    | 9  |
| PRIMARY HEALTH CENTRE CANDOLIM             | 10 | PRIMARY HEALTH CENTRE CURTORIM    | 4  |
| PRIMARY HEALTH CENTRE CANSARVANEM          | 0  | PRIMARY HEALTH CENTRE LOUTOLIM    | 3  |
| PRIMARY HEALTH CENTRE COLVALE              | 6  | PRIMARY HEALTH CENTRE MARCAIM     | 0  |
| PRIMARY HEALTH CENTRE CORLIM               | 1  | PRIMARY HEALTH CENTRE QUEPEM      | 8  |
| PRIMARY HEALTH CENTRE CHIMBEL              | 8  | PRIMARY HEALTH CENTRE SANGUEM     | 2  |
| PRIMARY HEALTH CENTRE SIOLIM               | 21 | PRIMARY HEALTH CENTRE SHIRODA     | 3  |
| PRIMARY HEALTH CENTRE PORVORIM             | 11 | PRIMARY HEALTH CENTRE DHARBANDORA | 10 |
| PRIMARY HEALTH CENTRE MAYEM                | 5  | PRIMARY HEALTH CENTRE PONDA       | 4  |
| TRAVELLERS BY (ROAD, FLIGHT, TRAIN)        | 0  | PRIMARY HEALTH CENTRE NAVELIM     | 9  |