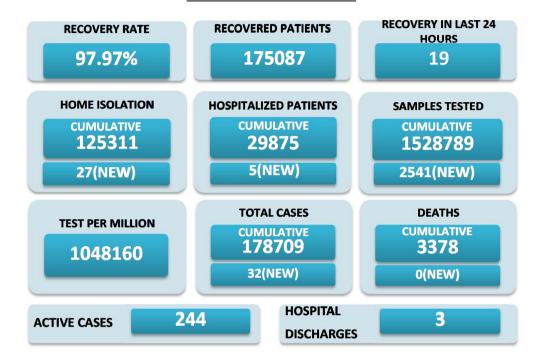

## **GOA MEDIA BULLETIN**

## **BREAKUP OF TOTAL 244 ACTIVE POSITIVE CASES**

| BILLY III OF TOTAL ELECTRICAL STATE OF THE S |    |                                   |    |
|--------------------------------------------------------------------------------------------------------------------------------------------------------------------------------------------------------------------------------------------------------------------------------------------------------------------------------------------------------------------------------------------------------------------------------------------------------------------------------------------------------------------------------------------------------------------------------------------------------------------------------------------------------------------------------------------------------------------------------------------------------------------------------------------------------------------------------------------------------------------------------------------------------------------------------------------------------------------------------------------------------------------------------------------------------------------------------------------------------------------------------------------------------------------------------------------------------------------------------------------------------------------------------------------------------------------------------------------------------------------------------------------------------------------------------------------------------------------------------------------------------------------------------------------------------------------------------------------------------------------------------------------------------------------------------------------------------------------------------------------------------------------------------------------------------------------------------------------------------------------------------------------------------------------------------------------------------------------------------------------------------------------------------------------------------------------------------------------------------------------------------|----|-----------------------------------|----|
| NORTH GOA                                                                                                                                                                                                                                                                                                                                                                                                                                                                                                                                                                                                                                                                                                                                                                                                                                                                                                                                                                                                                                                                                                                                                                                                                                                                                                                                                                                                                                                                                                                                                                                                                                                                                                                                                                                                                                                                                                                                                                                                                                                                                                                      |    | SOUTH GOA                         |    |
| COMMUNITY HEALTH CENTRE BICHOLIM                                                                                                                                                                                                                                                                                                                                                                                                                                                                                                                                                                                                                                                                                                                                                                                                                                                                                                                                                                                                                                                                                                                                                                                                                                                                                                                                                                                                                                                                                                                                                                                                                                                                                                                                                                                                                                                                                                                                                                                                                                                                                               | 6  | COMMUNITY HEALTH CENTRE CURCHOREM | 7  |
| COMMUNITY HEALTH CENTRE SANKHALI                                                                                                                                                                                                                                                                                                                                                                                                                                                                                                                                                                                                                                                                                                                                                                                                                                                                                                                                                                                                                                                                                                                                                                                                                                                                                                                                                                                                                                                                                                                                                                                                                                                                                                                                                                                                                                                                                                                                                                                                                                                                                               | 6  | COMMUNITY HEALTH CENTRE CANACONA  | 1  |
| COMMUNITY HEALTH CENTRE PERNEM                                                                                                                                                                                                                                                                                                                                                                                                                                                                                                                                                                                                                                                                                                                                                                                                                                                                                                                                                                                                                                                                                                                                                                                                                                                                                                                                                                                                                                                                                                                                                                                                                                                                                                                                                                                                                                                                                                                                                                                                                                                                                                 | 3  | URBAN HEALTH CENTRE MARGAO        | 24 |
| COMMUNITY HEALTH CENTRE VALPOI                                                                                                                                                                                                                                                                                                                                                                                                                                                                                                                                                                                                                                                                                                                                                                                                                                                                                                                                                                                                                                                                                                                                                                                                                                                                                                                                                                                                                                                                                                                                                                                                                                                                                                                                                                                                                                                                                                                                                                                                                                                                                                 | 5  | URBAN HEALTH CENTRE VASCO         | 9  |
| URBAN HEALTH CENTRE MAPUSA                                                                                                                                                                                                                                                                                                                                                                                                                                                                                                                                                                                                                                                                                                                                                                                                                                                                                                                                                                                                                                                                                                                                                                                                                                                                                                                                                                                                                                                                                                                                                                                                                                                                                                                                                                                                                                                                                                                                                                                                                                                                                                     | 11 | PRIMARY HEALTH CENTRE BALLI       | 8  |
| URBAN HEALTH CENTRE PANAJI                                                                                                                                                                                                                                                                                                                                                                                                                                                                                                                                                                                                                                                                                                                                                                                                                                                                                                                                                                                                                                                                                                                                                                                                                                                                                                                                                                                                                                                                                                                                                                                                                                                                                                                                                                                                                                                                                                                                                                                                                                                                                                     | 13 | PRIMARY HEALTH CENTRE CANSAULIM   | 10 |
| PRIMARY HEALTH CENTRE ALDONA                                                                                                                                                                                                                                                                                                                                                                                                                                                                                                                                                                                                                                                                                                                                                                                                                                                                                                                                                                                                                                                                                                                                                                                                                                                                                                                                                                                                                                                                                                                                                                                                                                                                                                                                                                                                                                                                                                                                                                                                                                                                                                   | 11 | PRIMARY HEALTH CENTRE CHINCHINIM  | 7  |
| PRIMARY HEALTH CENTRE BETKI                                                                                                                                                                                                                                                                                                                                                                                                                                                                                                                                                                                                                                                                                                                                                                                                                                                                                                                                                                                                                                                                                                                                                                                                                                                                                                                                                                                                                                                                                                                                                                                                                                                                                                                                                                                                                                                                                                                                                                                                                                                                                                    | 0  | PRIMARY HEALTH CENTRE CORTALIM    | 11 |
| PRIMARY HEALTH CENTRE CANDOLIM                                                                                                                                                                                                                                                                                                                                                                                                                                                                                                                                                                                                                                                                                                                                                                                                                                                                                                                                                                                                                                                                                                                                                                                                                                                                                                                                                                                                                                                                                                                                                                                                                                                                                                                                                                                                                                                                                                                                                                                                                                                                                                 | 14 | PRIMARY HEALTH CENTRE CURTORIM    | 3  |
| PRIMARY HEALTH CENTRE CANSARVANEM                                                                                                                                                                                                                                                                                                                                                                                                                                                                                                                                                                                                                                                                                                                                                                                                                                                                                                                                                                                                                                                                                                                                                                                                                                                                                                                                                                                                                                                                                                                                                                                                                                                                                                                                                                                                                                                                                                                                                                                                                                                                                              | 0  | PRIMARY HEALTH CENTRE LOUTOLIM    | 4  |
| PRIMARY HEALTH CENTRE COLVALE                                                                                                                                                                                                                                                                                                                                                                                                                                                                                                                                                                                                                                                                                                                                                                                                                                                                                                                                                                                                                                                                                                                                                                                                                                                                                                                                                                                                                                                                                                                                                                                                                                                                                                                                                                                                                                                                                                                                                                                                                                                                                                  | 5  | PRIMARY HEALTH CENTRE MARCAIM     | 0  |
| PRIMARY HEALTH CENTRE CORLIM                                                                                                                                                                                                                                                                                                                                                                                                                                                                                                                                                                                                                                                                                                                                                                                                                                                                                                                                                                                                                                                                                                                                                                                                                                                                                                                                                                                                                                                                                                                                                                                                                                                                                                                                                                                                                                                                                                                                                                                                                                                                                                   | 2  | PRIMARY HEALTH CENTRE QUEPEM      | 6  |
| PRIMARY HEALTH CENTRE CHIMBEL                                                                                                                                                                                                                                                                                                                                                                                                                                                                                                                                                                                                                                                                                                                                                                                                                                                                                                                                                                                                                                                                                                                                                                                                                                                                                                                                                                                                                                                                                                                                                                                                                                                                                                                                                                                                                                                                                                                                                                                                                                                                                                  | 6  | PRIMARY HEALTH CENTRE SANGUEM     | 1  |
| PRIMARY HEALTH CENTRE SIOLIM                                                                                                                                                                                                                                                                                                                                                                                                                                                                                                                                                                                                                                                                                                                                                                                                                                                                                                                                                                                                                                                                                                                                                                                                                                                                                                                                                                                                                                                                                                                                                                                                                                                                                                                                                                                                                                                                                                                                                                                                                                                                                                   | 22 | PRIMARY HEALTH CENTRE SHIRODA     | 2  |
| PRIMARY HEALTH CENTRE PORVORIM                                                                                                                                                                                                                                                                                                                                                                                                                                                                                                                                                                                                                                                                                                                                                                                                                                                                                                                                                                                                                                                                                                                                                                                                                                                                                                                                                                                                                                                                                                                                                                                                                                                                                                                                                                                                                                                                                                                                                                                                                                                                                                 | 17 | PRIMARY HEALTH CENTRE DHARBANDORA | 13 |
| PRIMARY HEALTH CENTRE MAYEM                                                                                                                                                                                                                                                                                                                                                                                                                                                                                                                                                                                                                                                                                                                                                                                                                                                                                                                                                                                                                                                                                                                                                                                                                                                                                                                                                                                                                                                                                                                                                                                                                                                                                                                                                                                                                                                                                                                                                                                                                                                                                                    | 3  | PRIMARY HEALTH CENTRE PONDA       | 7  |
| TRAVELLERS BY (ROAD, FLIGHT, TRAIN)                                                                                                                                                                                                                                                                                                                                                                                                                                                                                                                                                                                                                                                                                                                                                                                                                                                                                                                                                                                                                                                                                                                                                                                                                                                                                                                                                                                                                                                                                                                                                                                                                                                                                                                                                                                                                                                                                                                                                                                                                                                                                            | 0  | PRIMARY HEALTH CENTRE NAVELIM     | 7  |