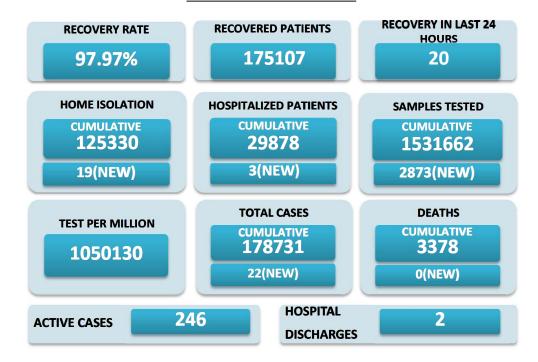

## **BREAKUP OF TOTAL 246 ACTIVE POSITIVE CASES**

| BREAKOT OF TOTAL 2-TO ACTIVE TOSTIVE CASES |    |                                   |    |
|--------------------------------------------|----|-----------------------------------|----|
| NORTH GOA                                  |    | SOUTH GOA                         |    |
| COMMUNITY HEALTH CENTRE BICHOLIM           | 5  | COMMUNITY HEALTH CENTRE CURCHOREM | 8  |
| COMMUNITY HEALTH CENTRE SANKHALI           | 6  | COMMUNITY HEALTH CENTRE CANACONA  | 1  |
| COMMUNITY HEALTH CENTRE PERNEM             | 3  | URBAN HEALTH CENTRE MARGAO        | 23 |
| COMMUNITY HEALTH CENTRE VALPOI             | 4  | URBAN HEALTH CENTRE VASCO         | 8  |
| URBAN HEALTH CENTRE MAPUSA                 | 12 | PRIMARY HEALTH CENTRE BALLI       | 9  |
| URBAN HEALTH CENTRE PANAJI                 | 14 | PRIMARY HEALTH CENTRE CANSAULIM   | 11 |
| PRIMARY HEALTH CENTRE ALDONA               | 11 | PRIMARY HEALTH CENTRE CHINCHINIM  | 7  |
| PRIMARY HEALTH CENTRE BETKI                | 1  | PRIMARY HEALTH CENTRE CORTALIM    | 9  |
| PRIMARY HEALTH CENTRE CANDOLIM             | 13 | PRIMARY HEALTH CENTRE CURTORIM    | 3  |
| PRIMARY HEALTH CENTRE CANSARVANEM          | 0  | PRIMARY HEALTH CENTRE LOUTOLIM    | 3  |
| PRIMARY HEALTH CENTRE COLVALE              | 5  | PRIMARY HEALTH CENTRE MARCAIM     | 0  |
| PRIMARY HEALTH CENTRE CORLIM               | 5  | PRIMARY HEALTH CENTRE QUEPEM      | 7  |
| PRIMARY HEALTH CENTRE CHIMBEL              | 6  | PRIMARY HEALTH CENTRE SANGUEM     | 1  |
| PRIMARY HEALTH CENTRE SIOLIM               | 21 | PRIMARY HEALTH CENTRE SHIRODA     | 2  |
| PRIMARY HEALTH CENTRE PORVORIM             | 18 | PRIMARY HEALTH CENTRE DHARBANDORA | 11 |
| PRIMARY HEALTH CENTRE MAYEM                | 4  | PRIMARY HEALTH CENTRE PONDA       | 9  |
| TRAVELLERS BY (ROAD, FLIGHT, TRAIN)        | 0  | PRIMARY HEALTH CENTRE NAVELIM     | 6  |