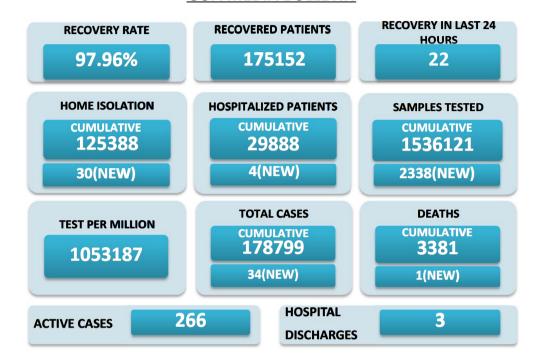

## **GOA MEDIA BULLETIN**

## **BREAKUP OF TOTAL 266 ACTIVE POSITIVE CASES**

| BREAKUP OF TOTAL 266 ACTIVE POSITIVE CASES |    |                                   |    |
|--------------------------------------------|----|-----------------------------------|----|
| NORTH GOA                                  |    | SOUTH GOA                         |    |
| COMMUNITY HEALTH CENTRE BICHOLIM           | 6  | COMMUNITY HEALTH CENTRE CURCHOREM | 11 |
| COMMUNITY HEALTH CENTRE SANKHALI           | 6  | COMMUNITY HEALTH CENTRE CANACONA  | 6  |
| COMMUNITY HEALTH CENTRE PERNEM             | 2  | URBAN HEALTH CENTRE MARGAO        | 25 |
| COMMUNITY HEALTH CENTRE VALPOI             | 4  | URBAN HEALTH CENTRE VASCO         | 7  |
| URBAN HEALTH CENTRE MAPUSA                 | 10 | PRIMARY HEALTH CENTRE BALLI       | 11 |
| URBAN HEALTH CENTRE PANAJI                 | 14 | PRIMARY HEALTH CENTRE CANSAULIM   | 15 |
| PRIMARY HEALTH CENTRE ALDONA               | 9  | PRIMARY HEALTH CENTRE CHINCHINIM  | 7  |
| PRIMARY HEALTH CENTRE BETKI                | 1  | PRIMARY HEALTH CENTRE CORTALIM    | 7  |
| PRIMARY HEALTH CENTRE CANDOLIM             | 13 | PRIMARY HEALTH CENTRE CURTORIM    | 6  |
| PRIMARY HEALTH CENTRE CANSARVANEM          | 0  | PRIMARY HEALTH CENTRE LOUTOLIM    | 4  |
| PRIMARY HEALTH CENTRE COLVALE              | 4  | PRIMARY HEALTH CENTRE MARCAIM     | 0  |
| PRIMARY HEALTH CENTRE CORLIM               | 7  | PRIMARY HEALTH CENTRE QUEPEM      | 10 |
| PRIMARY HEALTH CENTRE CHIMBEL              | 10 | PRIMARY HEALTH CENTRE SANGUEM     | 5  |
| PRIMARY HEALTH CENTRE SIOLIM               | 16 | PRIMARY HEALTH CENTRE SHIRODA     | 2  |
| PRIMARY HEALTH CENTRE PORVORIM             | 16 | PRIMARY HEALTH CENTRE DHARBANDORA | 15 |
| PRIMARY HEALTH CENTRE MAYEM                | 3  | PRIMARY HEALTH CENTRE PONDA       | 5  |
| TRAVELLERS BY (ROAD, FLIGHT, TRAIN)        | 1  | PRIMARY HEALTH CENTRE NAVELIM     | 8  |