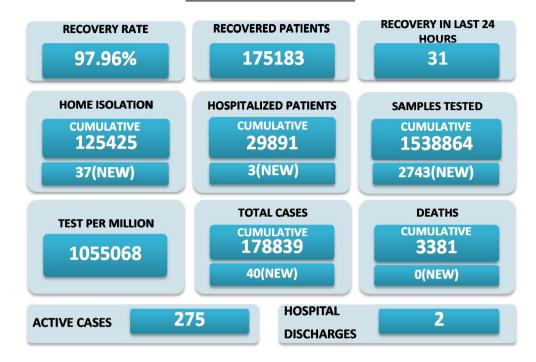

## BREAKUP OF TOTAL 275 ACTIVE POSITIVE CASES

| BREAKUP OF TOTAL 275 ACTIVE POSITIVE CASES |    |                                   |    |
|--------------------------------------------|----|-----------------------------------|----|
| NORTH GOA                                  |    | SOUTH GOA                         |    |
| COMMUNITY HEALTH CENTRE BICHOLIM           | 6  | COMMUNITY HEALTH CENTRE CURCHOREM | 12 |
| COMMUNITY HEALTH CENTRE SANKHALI           | 7  | COMMUNITY HEALTH CENTRE CANACONA  | 6  |
| COMMUNITY HEALTH CENTRE PERNEM             | 2  | URBAN HEALTH CENTRE MARGAO        | 21 |
| COMMUNITY HEALTH CENTRE VALPOI             | 5  | URBAN HEALTH CENTRE VASCO         | 5  |
| URBAN HEALTH CENTRE MAPUSA                 | 11 | PRIMARY HEALTH CENTRE BALLI       | 10 |
| URBAN HEALTH CENTRE PANAJI                 | 13 | PRIMARY HEALTH CENTRE CANSAULIM   | 16 |
| PRIMARY HEALTH CENTRE ALDONA               | 12 | PRIMARY HEALTH CENTRE CHINCHINIM  | 2  |
| PRIMARY HEALTH CENTRE BETKI                | 2  | PRIMARY HEALTH CENTRE CORTALIM    | 6  |
| PRIMARY HEALTH CENTRE CANDOLIM             | 15 | PRIMARY HEALTH CENTRE CURTORIM    | 8  |
| PRIMARY HEALTH CENTRE CANSARVANEM          | 0  | PRIMARY HEALTH CENTRE LOUTOLIM    | 2  |
| PRIMARY HEALTH CENTRE COLVALE              | 2  | PRIMARY HEALTH CENTRE MARCAIM     | 0  |
| PRIMARY HEALTH CENTRE CORLIM               | 7  | PRIMARY HEALTH CENTRE QUEPEM      | 13 |
| PRIMARY HEALTH CENTRE CHIMBEL              | 17 | PRIMARY HEALTH CENTRE SANGUEM     | 6  |
| PRIMARY HEALTH CENTRE SIOLIM               | 15 | PRIMARY HEALTH CENTRE SHIRODA     | 2  |
| PRIMARY HEALTH CENTRE PORVORIM             | 16 | PRIMARY HEALTH CENTRE DHARBANDORA | 18 |
| PRIMARY HEALTH CENTRE MAYEM                | 3  | PRIMARY HEALTH CENTRE PONDA       | 5  |
| TRAVELLERS BY (ROAD, FLIGHT, TRAIN)        | 1  | PRIMARY HEALTH CENTRE NAVELIM     | 9  |