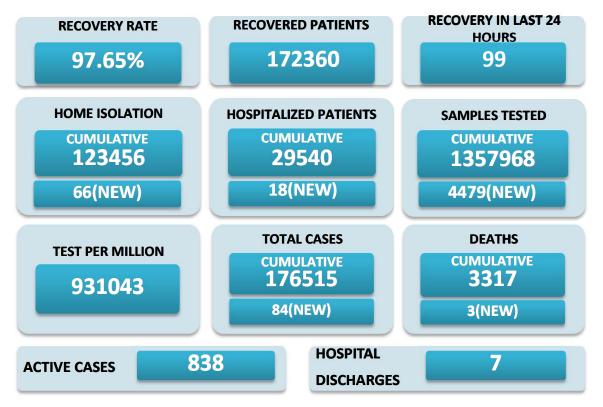

## BREAKUP OF TOTAL 838 ACTIVE POSITIVE CASES

| NORTH GOA                           |    | SOUTH GOA                         |     |
|-------------------------------------|----|-----------------------------------|-----|
| COMMUNITY HEALTH CENTRE BICHOLIM    | 28 | COMMUNITY HEALTH CENTRE CURCHOREM | 19  |
| COMMUNITY HEALTH CENTRE SANKHALI    | 13 | COMMUNITY HEALTH CENTRE CANACONA  | 35  |
| COMMUNITY HEALTH CENTRE PERNEM      | 26 | URBAN HEALTH CENTRE MARGAO        | 110 |
| COMMUNITY HEALTH CENTRE VALPOI      | 19 | URBAN HEALTH CENTRE VASCO         | 27  |
| URBAN HEALTH CENTRE MAPUSA          | 25 | PRIMARY HEALTH CENTRE BALLI       | 23  |
| URBAN HEALTH CENTRE PANAJI          | 62 | PRIMARY HEALTH CENTRE CANSAULIM   | 17  |
| PRIMARY HEALTH CENTRE ALDONA        | 22 | PRIMARY HEALTH CENTRE CHINCHINIM  | 21  |
| PRIMARY HEALTH CENTRE BETKI         | 20 | PRIMARY HEALTH CENTRE CORTALIM    | 38  |
| PRIMARY HEALTH CENTRE CANDOLIM      | 46 | PRIMARY HEALTH CENTRE CURTORIM    | 27  |
| PRIMARY HEALTH CENTRE CANSARVANEM   | 6  | PRIMARY HEALTH CENTRE LOUTOLIM    | 10  |
| PRIMARY HEALTH CENTRE COLVALE       | 25 | PRIMARY HEALTH CENTRE MARCAIM     | 4   |
| PRIMARY HEALTH CENTRE CORLIM        | 17 | PRIMARY HEALTH CENTRE QUEPEM      | 25  |
| PRIMARY HEALTH CENTRE CHIMBEL       | 23 | PRIMARY HEALTH CENTRE SANGUEM     | 4   |
| PRIMARY HEALTH CENTRE SIOLIM        | 34 | PRIMARY HEALTH CENTRE SHIRODA     | 5   |
| PRIMARY HEALTH CENTRE PORVORIM      | 35 | PRIMARY HEALTH CENTRE DHARBANDORA | 2   |
| PRIMARY HEALTH CENTRE MAYEM         | 8  | PRIMARY HEALTH CENTRE PONDA       | 47  |
| TRAVELLERS BY (ROAD, FLIGHT, TRAIN) | 0  | PRIMARY HEALTH CENTRE NAVELIM     | 15  |