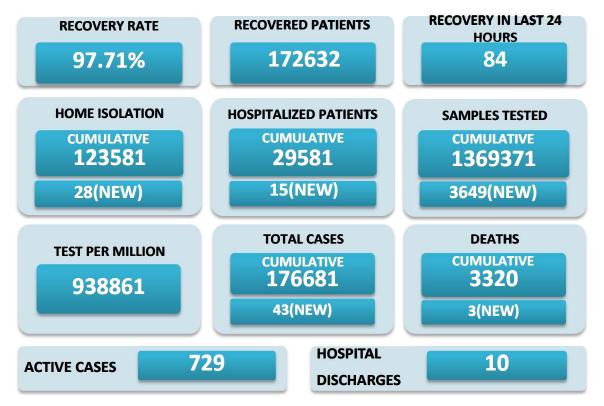

## BREAKUP OF TOTAL 729 ACTIVE POSITIVE CASES

| NORTH GOA                           |    | SOUTH GOA                         |    |
|-------------------------------------|----|-----------------------------------|----|
| COMMUNITY HEALTH CENTRE BICHOLIM    | 24 | COMMUNITY HEALTH CENTRE CURCHOREM | 13 |
| COMMUNITY HEALTH CENTRE SANKHALI    | 8  | COMMUNITY HEALTH CENTRE CANACONA  | 28 |
| COMMUNITY HEALTH CENTRE PERNEM      | 20 | URBAN HEALTH CENTRE MARGAO        | 86 |
| COMMUNITY HEALTH CENTRE VALPOI      | 16 | URBAN HEALTH CENTRE VASCO         | 27 |
| URBAN HEALTH CENTRE MAPUSA          | 23 | PRIMARY HEALTH CENTRE BALLI       | 15 |
| URBAN HEALTH CENTRE PANAJI          | 43 | PRIMARY HEALTH CENTRE CANSAULIM   | 20 |
| PRIMARY HEALTH CENTRE ALDONA        | 16 | PRIMARY HEALTH CENTRE CHINCHINIM  | 14 |
| PRIMARY HEALTH CENTRE BETKI         | 15 | PRIMARY HEALTH CENTRE CORTALIM    | 28 |
| PRIMARY HEALTH CENTRE CANDOLIM      | 44 | PRIMARY HEALTH CENTRE CURTORIM    | 30 |
| PRIMARY HEALTH CENTRE CANSARVANEM   | 6  | PRIMARY HEALTH CENTRE LOUTOLIM    | 9  |
| PRIMARY HEALTH CENTRE COLVALE       | 26 | PRIMARY HEALTH CENTRE MARCAIM     | 6  |
| PRIMARY HEALTH CENTRE CORLIM        | 12 | PRIMARY HEALTH CENTRE QUEPEM      | 20 |
| PRIMARY HEALTH CENTRE CHIMBEL       | 25 | PRIMARY HEALTH CENTRE SANGUEM     | 5  |
| PRIMARY HEALTH CENTRE SIOLIM        | 28 | PRIMARY HEALTH CENTRE SHIRODA     | 12 |
| PRIMARY HEALTH CENTRE PORVORIM      | 32 | PRIMARY HEALTH CENTRE DHARBANDORA | 2  |
| PRIMARY HEALTH CENTRE MAYEM         | 6  | PRIMARY HEALTH CENTRE PONDA       | 52 |
| TRAVELLERS BY (ROAD, FLIGHT, TRAIN) | 0  | PRIMARY HEALTH CENTRE NAVELIM     | 18 |