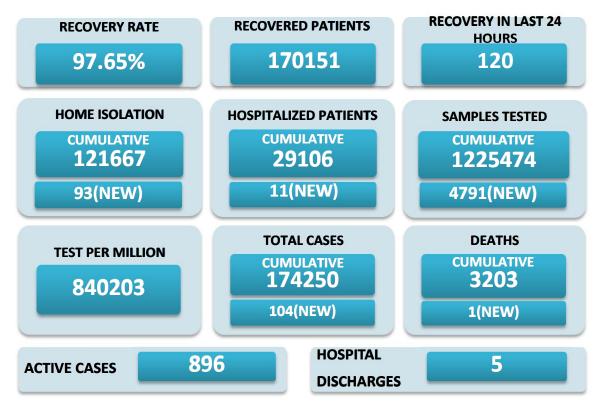

## 03rd SEPTEMBER 2021

## BREAKUP OF TOTAL 896 ACTIVE POSITIVE CASES

| NORTH GOA                           |    | SOUTH GOA                         |    |
|-------------------------------------|----|-----------------------------------|----|
| COMMUNITY HEALTH CENTRE BICHOLIM    | 14 | COMMUNITY HEALTH CENTRE CURCHOREM | 20 |
| COMMUNITY HEALTH CENTRE SANKHALI    | 10 | COMMUNITY HEALTH CENTRE CANACONA  | 59 |
| COMMUNITY HEALTH CENTRE PERNEM      | 21 | URBAN HEALTH CENTRE MARGAO        | 50 |
| COMMUNITY HEALTH CENTRE VALPOI      | 17 | URBAN HEALTH CENTRE VASCO         | 16 |
| URBAN HEALTH CENTRE MAPUSA          | 32 | PRIMARY HEALTH CENTRE BALLI       | 24 |
| URBAN HEALTH CENTRE PANAJI          | 68 | PRIMARY HEALTH CENTRE CANSAULIM   | 45 |
| PRIMARY HEALTH CENTRE ALDONA        | 23 | PRIMARY HEALTH CENTRE CHINCHINIM  | 42 |
| PRIMARY HEALTH CENTRE BETKI         | 30 | PRIMARY HEALTH CENTRE CORTALIM    | 40 |
| PRIMARY HEALTH CENTRE CANDOLIM      | 35 | PRIMARY HEALTH CENTRE CURTORIM    | 20 |
| PRIMARY HEALTH CENTRE CANSARVANEM   | 3  | PRIMARY HEALTH CENTRE LOUTOLIM    | 26 |
| PRIMARY HEALTH CENTRE COLVALE       | 27 | PRIMARY HEALTH CENTRE MARCAIM     | 1  |
| PRIMARY HEALTH CENTRE CORLIM        | 30 | PRIMARY HEALTH CENTRE QUEPEM      | 21 |
| PRIMARY HEALTH CENTRE CHIMBEL       | 38 | PRIMARY HEALTH CENTRE SANGUEM     | 21 |
| PRIMARY HEALTH CENTRE SIOLIM        | 45 | PRIMARY HEALTH CENTRE SHIRODA     | 16 |
| PRIMARY HEALTH CENTRE PORVORIM      | 39 | PRIMARY HEALTH CENTRE DHARBANDORA | 11 |
| PRIMARY HEALTH CENTRE MAYEM         | 2  | PRIMARY HEALTH CENTRE PONDA       | 29 |
| TRAVELLERS BY (ROAD, FLIGHT, TRAIN) | 0  | PRIMARY HEALTH CENTRE NAVELIM     | 21 |