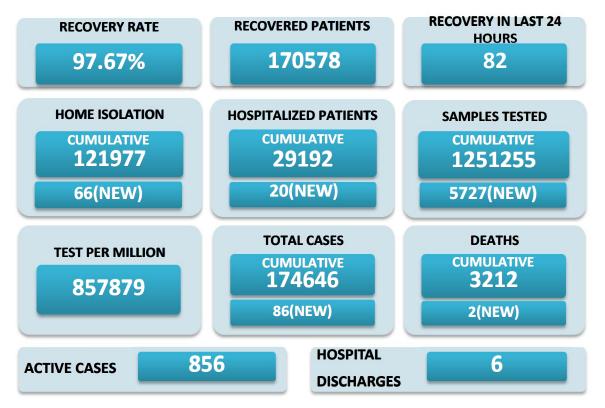

Integrated Disease Surveillance Programme (IDSP) Directorate of Health Services, Campal, Panaji-Goa Tel No. 0832-2225538 E-mail id: gassu.idsp@nic.in



## 08th SEPTEMBER 2021





## BREAKUP OF TOTAL 856 ACTIVE POSITIVE CASES

| NORTH GOA                           |    | SOUTH GOA                         |    |
|-------------------------------------|----|-----------------------------------|----|
| COMMUNITY HEALTH CENTRE BICHOLIM    | 12 | COMMUNITY HEALTH CENTRE CURCHOREM | 18 |
| COMMUNITY HEALTH CENTRE SANKHALI    | 14 | COMMUNITY HEALTH CENTRE CANACONA  | 70 |
| COMMUNITY HEALTH CENTRE PERNEM      | 22 | URBAN HEALTH CENTRE MARGAO        | 69 |
| COMMUNITY HEALTH CENTRE VALPOI      | 17 | URBAN HEALTH CENTRE VASCO         | 20 |
| URBAN HEALTH CENTRE MAPUSA          | 51 | PRIMARY HEALTH CENTRE BALLI       | 23 |
| URBAN HEALTH CENTRE PANAJI          | 62 | PRIMARY HEALTH CENTRE CANSAULIM   | 40 |
| PRIMARY HEALTH CENTRE ALDONA        | 10 | PRIMARY HEALTH CEN