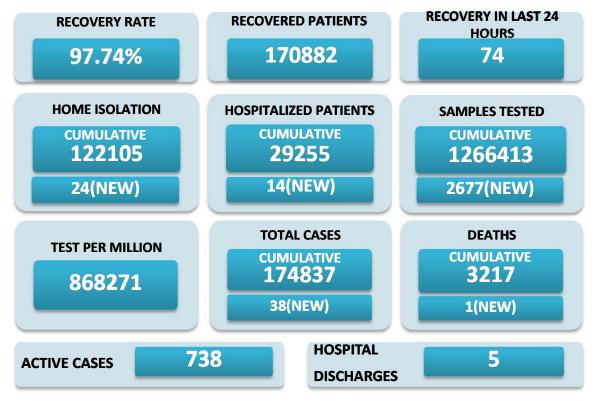

## BREAKUP OF TOTAL 738 ACTIVE POSITIVE CASES

| NORTH GOA                           |    | SOUTH GOA                         |    |
|-------------------------------------|----|-----------------------------------|----|
| COMMUNITY HEALTH CENTRE BICHOLIM    | 13 | COMMUNITY HEALTH CENTRE CURCHOREM | 17 |
| COMMUNITY HEALTH CENTRE SANKHALI    | 14 | COMMUNITY HEALTH CENTRE CANACONA  | 46 |
| COMMUNITY HEALTH CENTRE PERNEM      | 19 | URBAN HEALTH CENTRE MARGAO        | 62 |
| COMMUNITY HEALTH CENTRE VALPOI      | 12 | URBAN HEALTH CENTRE VASCO         | 11 |
| URBAN HEALTH CENTRE MAPUSA          | 34 | PRIMARY HEALTH CENTRE BALLI       | 19 |
| URBAN HEALTH CENTRE PANAJI          | 57 | PRIMARY HEALTH CENTRE CANSAULIM   | 37 |
| PRIMARY HEALTH CENTRE ALDONA        | 10 | PRIMARY HEALTH CENTRE CHINCHINIM  | 34 |
| PRIMARY HEALTH CENTRE BETKI         | 22 | PRIMARY HEALTH CENTRE CORTALIM    | 31 |
| PRIMARY HEALTH CENTRE CANDOLIM      | 29 | PRIMARY HEALTH CENTRE CURTORIM    | 20 |
| PRIMARY HEALTH CENTRE CANSARVANEM   | 4  | PRIMARY HEALTH CENTRE LOUTOLIM    | 19 |
| PRIMARY HEALTH CENTRE COLVALE       | 12 | PRIMARY HEALTH CENTRE MARCAIM     | 3  |
| PRIMARY HEALTH CENTRE CORLIM        | 26 | PRIMARY HEALTH CENTRE QUEPEM      | 23 |
| PRIMARY HEALTH CENTRE CHIMBEL       | 33 | PRIMARY HEALTH CENTRE SANGUEM     | 17 |
| PRIMARY HEALTH CENTRE SIOLIM        | 38 | PRIMARY HEALTH CENTRE SHIRODA     | 5  |
| PRIMARY HEALTH CENTRE PORVORIM      | 26 | PRIMARY HEALTH CENTRE DHARBANDORA | 5  |
| PRIMARY HEALTH CENTRE MAYEM         | 3  | PRIMARY HEALTH CENTRE PONDA       | 24 |
| TRAVELLERS BY (ROAD, FLIGHT, TRAIN) | 0  | PRIMARY HEALTH CENTRE NAVELIM     | 13 |