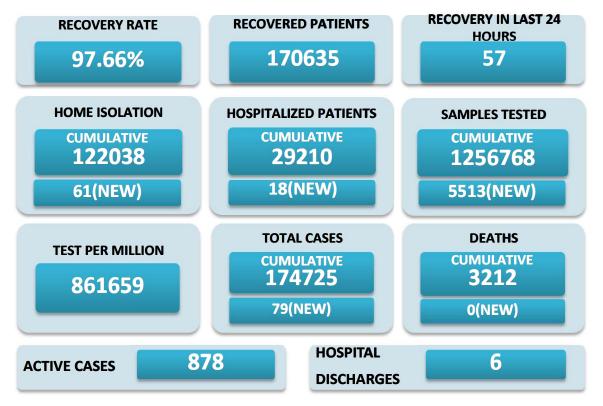

## BREAKUP OF TOTAL 878 ACTIVE POSITIVE CASES

| NORTH GOA                           |    | SOUTH GOA                         |    |
|-------------------------------------|----|-----------------------------------|----|
| COMMUNITY HEALTH CENTRE BICHOLIM    | 16 | COMMUNITY HEALTH CENTRE CURCHOREM | 21 |
| COMMUNITY HEALTH CENTRE SANKHALI    | 14 | COMMUNITY HEALTH CENTRE CANACONA  | 74 |
| COMMUNITY HEALTH CENTRE PERNEM      | 25 | URBAN HEALTH CENTRE MARGAO        | 72 |
| COMMUNITY HEALTH CENTRE VALPOI      | 17 | URBAN HEALTH CENTRE VASCO         | 21 |
| URBAN HEALTH CENTRE MAPUSA          | 47 | PRIMARY HEALTH CENTRE BALLI       | 23 |
| URBAN HEALTH CENTRE PANAJI          | 66 | PRIMARY HEALTH CENTRE CANSAULIM   | 42 |
| PRIMARY HEALTH CENTRE ALDONA        | 13 | PRIMARY HEALTH CENTRE CHINCHINIM  | 34 |
| PRIMARY HEALTH CENTRE BETKI         | 26 | PRIMARY HEALTH CENTRE CORTALIM    | 22 |
| PRIMARY HEALTH CENTRE CANDOLIM      | 32 | PRIMARY HEALTH CENTRE CURTORIM    | 18 |
| PRIMARY HEALTH CENTRE CANSARVANEM   | 5  | PRIMARY HEALTH CENTRE LOUTOLIM    | 20 |
| PRIMARY HEALTH CENTRE COLVALE       | 15 | PRIMARY HEALTH CENTRE MARCAIM     | 3  |
| PRIMARY HEALTH CENTRE CORLIM        | 36 | PRIMARY HEALTH CENTRE QUEPEM      | 18 |
| PRIMARY HEALTH CENTRE CHIMBEL       | 39 | PRIMARY HEALTH CENTRE SANGUEM     | 13 |
| PRIMARY HEALTH CENTRE SIOLIM        | 54 | PRIMARY HEALTH CENTRE SHIRODA     | 5  |
| PRIMARY HEALTH CENTRE PORVORIM      | 33 | PRIMARY HEALTH CENTRE DHARBANDORA | 5  |
| PRIMARY HEALTH CENTRE MAYEM         | 3  | PRIMARY HEALTH CENTRE PONDA       | 33 |
| TRAVELLERS BY (ROAD, FLIGHT, TRAIN) | 0  | PRIMARY HEALTH CENTRE NAVELIM     | 13 |