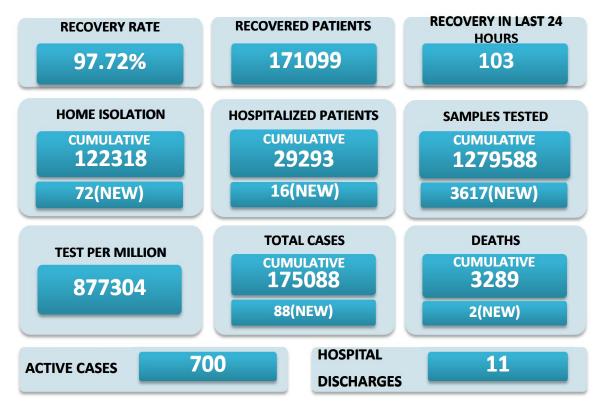

## 15th SEPTEMBER 2021

## BREAKUP OF TOTAL 700 ACTIVE POSITIVE CASES

| NORTH GOA                           |    | SOUTH GOA                         |    |
|-------------------------------------|----|-----------------------------------|----|
| COMMUNITY HEALTH CENTRE BICHOLIM    | 10 | COMMUNITY HEALTH CENTRE CURCHOREM | 14 |
| COMMUNITY HEALTH CENTRE SANKHALI    | 11 | COMMUNITY HEALTH CENTRE CANACONA  | 41 |
| COMMUNITY HEALTH CENTRE PERNEM      | 19 | URBAN HEALTH CENTRE MARGAO        | 67 |
| COMMUNITY HEALTH CENTRE VALPOI      | 9  | URBAN HEALTH CENTRE VASCO         | 15 |
| URBAN HEALTH CENTRE MAPUSA          | 35 | PRIMARY HEALTH CENTRE BALLI       | 22 |
| URBAN HEALTH CENTRE PANAJI          | 64 | PRIMARY HEALTH CENTRE CANSAULIM   | 27 |
| PRIMARY HEALTH CENTRE ALDONA        | 11 | PRIMARY HEALTH CENTRE CHINCHINIM  | 27 |
| PRIMARY HEALTH CENTRE BETKI         | 20 | PRIMARY HEALTH CENTRE CORTALIM    | 22 |
| PRIMARY HEALTH CENTRE CANDOLIM      | 27 | PRIMARY HEALTH CENTRE CURTORIM    | 10 |
| PRIMARY HEALTH CENTRE CANSARVANEM   | 3  | PRIMARY HEALTH CENTRE LOUTOLIM    | 15 |
| PRIMARY HEALTH CENTRE COLVALE       | 13 | PRIMARY HEALTH CENTRE MARCAIM     | 1  |
| PRIMARY HEALTH CENTRE CORLIM        | 28 | PRIMARY HEALTH CENTRE QUEPEM      | 21 |
| PRIMARY HEALTH CENTRE CHIMBEL       | 31 | PRIMARY HEALTH CENTRE SANGUEM     | 6  |
| PRIMARY HEALTH CENTRE SIOLIM        | 37 | PRIMARY HEALTH CENTRE SHIRODA     | 7  |
| PRIMARY HEALTH CENTRE PORVORIM      | 47 | PRIMARY HEALTH CENTRE DHARBANDORA | 2  |
| PRIMARY HEALTH CENTRE MAYEM         | 7  | PRIMARY HEALTH CENTRE PONDA       | 26 |
| TRAVELLERS BY (ROAD, FLIGHT, TRAIN) | 0  | PRIMARY HEALTH CENTRE NAVELIM     | 5  |

## **BED CAPACITY IN COVID CARE CENTRES**

| TOTAL CAPACITY | CURRENT VACANCY |
|----------------|-----------------|
| 85             | 82              |

**NOTE:** 68 additional deaths from August 2020 to June 2021 are added to cumulative deaths and have been reported late from South Goa District Hospital (Margao).