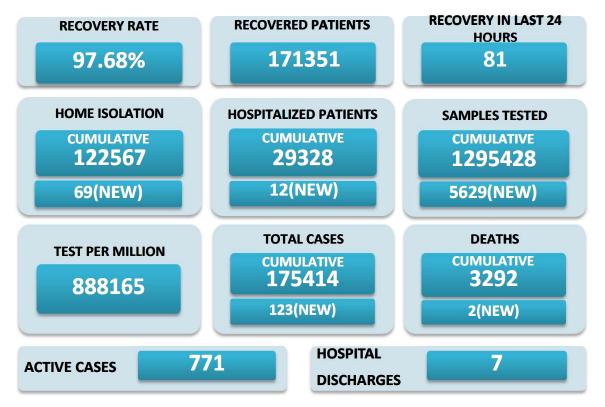

## BREAKUP OF TOTAL 771 ACTIVE POSITIVE CASES

| NORTH GOA                           |    | SOUTH GOA                         |    |
|-------------------------------------|----|-----------------------------------|----|
| COMMUNITY HEALTH CENTRE BICHOLIM    | 14 | COMMUNITY HEALTH CENTRE CURCHOREM | 14 |
| COMMUNITY HEALTH CENTRE SANKHALI    | 15 | COMMUNITY HEALTH CENTRE CANACONA  | 28 |
| COMMUNITY HEALTH CENTRE PERNEM      | 19 | URBAN HEALTH CENTRE MARGAO        | 92 |
| COMMUNITY HEALTH CENTRE VALPOI      | 5  | URBAN HEALTH CENTRE VASCO         | 15 |
| URBAN HEALTH CENTRE MAPUSA          | 42 | PRIMARY HEALTH CENTRE BALLI       | 27 |
| URBAN HEALTH CENTRE PANAJI          | 66 | PRIMARY HEALTH CENTRE CANSAULIM   | 24 |
| PRIMARY HEALTH CENTRE ALDONA        | 19 | PRIMARY HEALTH CENTRE CHINCHINIM  | 30 |
| PRIMARY HEALTH CENTRE BETKI         | 19 | PRIMARY HEALTH CENTRE CORTALIM    | 29 |
| PRIMARY HEALTH CENTRE CANDOLIM      | 33 | PRIMARY HEALTH CENTRE CURTORIM    | 11 |
| PRIMARY HEALTH CENTRE CANSARVANEM   | 1  | PRIMARY HEALTH CENTRE LOUTOLIM    | 13 |
| PRIMARY HEALTH CENTRE COLVALE       | 6  | PRIMARY HEALTH CENTRE MARCAIM     | 5  |
| PRIMARY HEALTH CENTRE CORLIM        | 18 | PRIMARY HEALTH CENTRE QUEPEM      | 17 |
| PRIMARY HEALTH CENTRE CHIMBEL       | 29 | PRIMARY HEALTH CENTRE SANGUEM     | 12 |
| PRIMARY HEALTH CENTRE SIOLIM        | 39 | PRIMARY HEALTH CENTRE SHIRODA     | 12 |
| PRIMARY HEALTH CENTRE PORVORIM      | 67 | PRIMARY HEALTH CENTRE DHARBANDORA | 2  |
| PRIMARY HEALTH CENTRE MAYEM         | 5  | PRIMARY HEALTH CENTRE PONDA       | 32 |
| TRAVELLERS BY (ROAD, FLIGHT, TRAIN) | 0  | PRIMARY HEALTH CENTRE NAVELIM     | 11 |