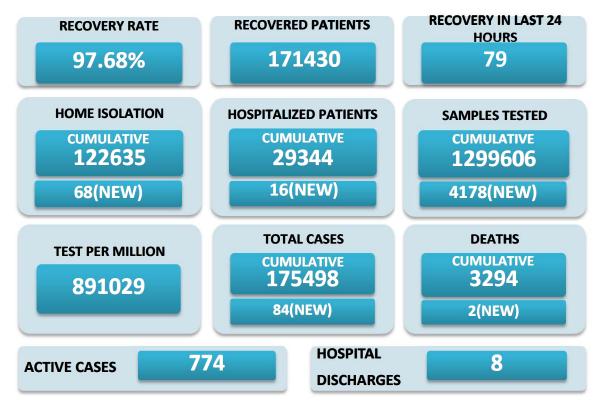

## BREAKUP OF TOTAL 774 ACTIVE POSITIVE CASES

| NORTH GOA                           |    | SOUTH GOA                         |    |
|-------------------------------------|----|-----------------------------------|----|
| COMMUNITY HEALTH CENTRE BICHOLIM    | 10 | COMMUNITY HEALTH CENTRE CURCHOREM | 12 |
| COMMUNITY HEALTH CENTRE SANKHALI    | 18 | COMMUNITY HEALTH CENTRE CANACONA  | 20 |
| COMMUNITY HEALTH CENTRE PERNEM      | 14 | URBAN HEALTH CENTRE MARGAO        | 89 |
| COMMUNITY HEALTH CENTRE VALPOI      | 6  | URBAN HEALTH CENTRE VASCO         | 15 |
| URBAN HEALTH CENTRE MAPUSA          | 35 | PRIMARY HEALTH CENTRE BALLI       | 27 |
| URBAN HEALTH CENTRE PANAJI          | 77 | PRIMARY HEALTH CENTRE CANSAULIM   | 29 |
| PRIMARY HEALTH CENTRE ALDONA        | 22 | PRIMARY HEALTH CENTRE CHINCHINIM  | 30 |
| PRIMARY HEALTH CENTRE BETKI         | 25 | PRIMARY HEALTH CENTRE CORTALIM    | 33 |
| PRIMARY HEALTH CENTRE CANDOLIM      | 42 | PRIMARY HEALTH CENTRE CURTORIM    | 14 |
| PRIMARY HEALTH CENTRE CANSARVANEM   | 1  | PRIMARY HEALTH CENTRE LOUTOLIM    | 13 |
| PRIMARY HEALTH CENTRE COLVALE       | 8  | PRIMARY HEALTH CENTRE MARCAIM     | 4  |
| PRIMARY HEALTH CENTRE CORLIM        | 21 | PRIMARY HEALTH CENTRE QUEPEM      | 19 |
| PRIMARY HEALTH CENTRE CHIMBEL       | 21 | PRIMARY HEALTH CENTRE SANGUEM     | 11 |
| PRIMARY HEALTH CENTRE SIOLIM        | 37 | PRIMARY HEALTH CENTRE SHIRODA     | 10 |
| PRIMARY HEALTH CENTRE PORVORIM      | 62 | PRIMARY HEALTH CENTRE DHARBANDORA | 2  |
| PRIMARY HEALTH CENTRE MAYEM         | 5  | PRIMARY HEALTH CENTRE PONDA       | 31 |
| TRAVELLERS BY (ROAD, FLIGHT, TRAIN) | 0  | PRIMARY HEALTH CENTRE NAVELIM     | 11 |