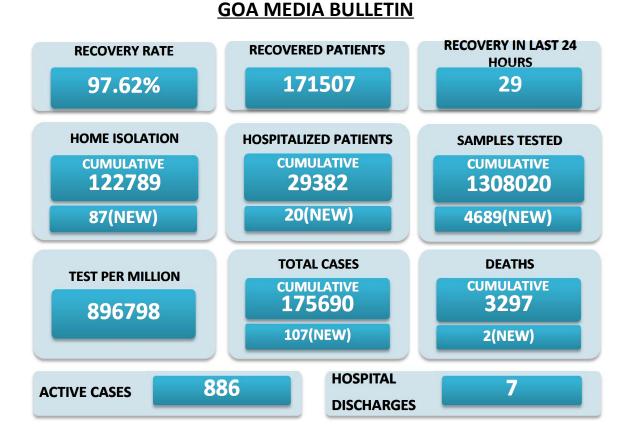

## BREAKUP OF TOTAL 886 ACTIVE POSITIVE CASES

| NORTH GOA                           |    | SOUTH GOA                         |     |
|-------------------------------------|----|-----------------------------------|-----|
| COMMUNITY HEALTH CENTRE BICHOLIM    | 10 | COMMUNITY HEALTH CENTRE CURCHOREM | 12  |
| COMMUNITY HEALTH CENTRE SANKHALI    | 23 | COMMUNITY HEALTH CENTRE CANACONA  | 27  |
| COMMUNITY HEALTH CENTRE PERNEM      | 21 | URBAN HEALTH CENTRE MARGAO        | 110 |
| COMMUNITY HEALTH CENTRE VALPOI      | 13 | URBAN HEALTH CENTRE VASCO         | 21  |
| URBAN HEALTH CENTRE MAPUSA          | 32 | PRIMARY HEALTH CENTRE BALLI       | 36  |
| URBAN HEALTH CENTRE PANAJI          | 69 | PRIMARY HEALTH CENTRE CANSAULIM   | 35  |
| PRIMARY HEALTH CENTRE ALDONA        | 20 | PRIMARY HEALTH CENTRE CHINCHINIM  | 22  |
| PRIMARY HEALTH CENTRE BETKI         | 24 | PRIMARY HEALTH CENTRE CORTALIM    | 27  |
| PRIMARY HEALTH CENTRE CANDOLIM      | 54 | PRIMARY HEALTH CENTRE CURTORIM    | 19  |
| PRIMARY HEALTH CENTRE CANSARVANEM   | 1  | PRIMARY HEALTH CENTRE LOUTOLIM    | 18  |
| PRIMARY HEALTH CENTRE COLVALE       | 9  | PRIMARY HEALTH CENTRE MARCAIM     | 6   |
| PRIMARY HEALTH CENTRE CORLIM        | 19 | PRIMARY HEALTH CENTRE QUEPEM      | 26  |
| PRIMARY HEALTH CENTRE CHIMBEL       | 31 | PRIMARY HEALTH CENTRE SANGUEM     | 7   |
| PRIMARY HEALTH CENTRE SIOLIM        | 44 | PRIMARY HEALTH CENTRE SHIRODA     | 19  |
| PRIMARY HEALTH CENTRE PORVORIM      | 68 | PRIMARY HEALTH CENTRE DHARBANDORA | 2   |
| PRIMARY HEALTH CENTRE MAYEM         | 6  | PRIMARY HEALTH CENTRE PONDA       | 41  |
| TRAVELLERS BY (ROAD, FLIGHT, TRAIN) | 0  | PRIMARY HEALTH CENTRE NAVELIM     | 14  |