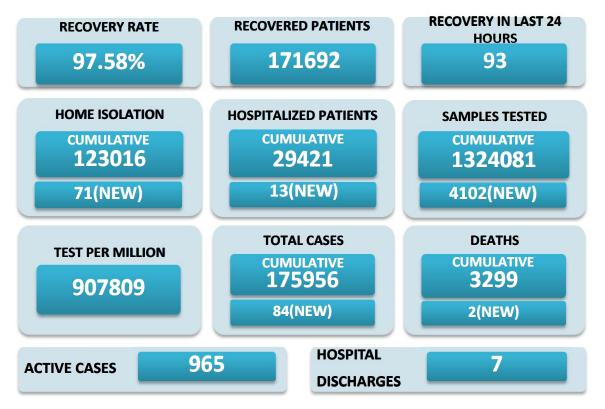

## BREAKUP OF TOTAL 965 ACTIVE POSITIVE CASES

| NORTH GOA                           |    | SOUTH GOA                         |     |
|-------------------------------------|----|-----------------------------------|-----|
| COMMUNITY HEALTH CENTRE BICHOLIM    | 18 | COMMUNITY HEALTH CENTRE CURCHOREM | 12  |
| COMMUNITY HEALTH CENTRE SANKHALI    | 29 | COMMUNITY HEALTH CENTRE CANACONA  | 36  |
| COMMUNITY HEALTH CENTRE PERNEM      | 29 | URBAN HEALTH CENTRE MARGAO        | 126 |
| COMMUNITY HEALTH CENTRE VALPOI      | 11 | URBAN HEALTH CENTRE VASCO         | 16  |
| URBAN HEALTH CENTRE MAPUSA          | 35 | PRIMARY HEALTH CENTRE BALLI       | 35  |
| URBAN HEALTH CENTRE PANAJI          | 70 | PRIMARY HEALTH CENTRE CANSAULIM   | 43  |
| PRIMARY HEALTH CENTRE ALDONA        | 30 | PRIMARY HEALTH CENTRE CHINCHINIM  | 33  |
| PRIMARY HEALTH CENTRE BETKI         | 28 | PRIMARY HEALTH CENTRE CORTALIM    | 40  |
| PRIMARY HEALTH CENTRE CANDOLIM      | 48 | PRIMARY HEALTH CENTRE CURTORIM    | 29  |
| PRIMARY HEALTH CENTRE CANSARVANEM   | 1  | PRIMARY HEALTH CENTRE LOUTOLIM    | 20  |
| PRIMARY HEALTH CENTRE COLVALE       | 17 | PRIMARY HEALTH CENTRE MARCAIM     | 6   |
| PRIMARY HEALTH CENTRE CORLIM        | 23 | PRIMARY HEALTH CENTRE QUEPEM      | 21  |
| PRIMARY HEALTH CENTRE CHIMBEL       | 22 | PRIMARY HEALTH CENTRE SANGUEM     | 7   |
| PRIMARY HEALTH CENTRE SIOLIM        | 47 | PRIMARY HEALTH CENTRE SHIRODA     | 14  |
| PRIMARY HEALTH CENTRE PORVORIM      | 60 | PRIMARY HEALTH CENTRE DHARBANDORA | 2   |
| PRIMARY HEALTH CENTRE MAYEM         | 9  | PRIMARY HEALTH CENTRE PONDA       | 33  |
| TRAVELLERS BY (ROAD, FLIGHT, TRAIN) | 0  | PRIMARY HEALTH CENTRE NAVELIM     | 15  |