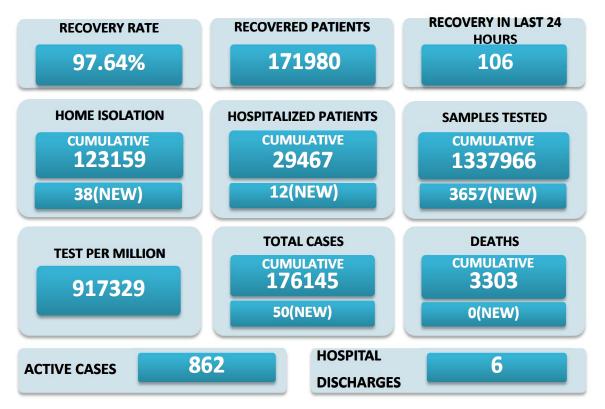

## BREAKUP OF TOTAL 862 ACTIVE POSITIVE CASES

| NORTH GOA                           |    | SOUTH GOA                         |     |
|-------------------------------------|----|-----------------------------------|-----|
| COMMUNITY HEALTH CENTRE BICHOLIM    | 16 | COMMUNITY HEALTH CENTRE CURCHOREM | 8   |
| COMMUNITY HEALTH CENTRE SANKHALI    | 20 | COMMUNITY HEALTH CENTRE CANACONA  | 30  |
| COMMUNITY HEALTH CENTRE PERNEM      | 26 | URBAN HEALTH CENTRE MARGAO        | 135 |
| COMMUNITY HEALTH CENTRE VALPOI      | 10 | URBAN HEALTH CENTRE VASCO         | 24  |
| URBAN HEALTH CENTRE MAPUSA          | 29 | PRIMARY HEALTH CENTRE BALLI       | 25  |
| URBAN HEALTH CENTRE PANAJI          | 55 | PRIMARY HEALTH CENTRE CANSAULIM   | 30  |
| PRIMARY HEALTH CENTRE ALDONA        | 26 | PRIMARY HEALTH CENTRE CHINCHINIM  | 26  |
| PRIMARY HEALTH CENTRE BETKI         | 21 | PRIMARY HEALTH CENTRE CORTALIM    | 40  |
| PRIMARY HEALTH CENTRE CANDOLIM      | 52 | PRIMARY HEALTH CENTRE CURTORIM    | 28  |
| PRIMARY HEALTH CENTRE CANSARVANEM   | 1  | PRIMARY HEALTH CENTRE LOUTOLIM    | 15  |
| PRIMARY HEALTH CENTRE COLVALE       | 19 | PRIMARY HEALTH CENTRE MARCAIM     | 6   |
| PRIMARY HEALTH CENTRE CORLIM        | 17 | PRIMARY HEALTH CENTRE QUEPEM      | 19  |
| PRIMARY HEALTH CENTRE CHIMBEL       | 24 | PRIMARY HEALTH CENTRE SANGUEM     | 6   |
| PRIMARY HEALTH CENTRE SIOLIM        | 39 | PRIMARY HEALTH CENTRE SHIRODA     | 11  |
| PRIMARY HEALTH CENTRE PORVORIM      | 40 | PRIMARY HEALTH CENTRE DHARBANDORA | 3   |
| PRIMARY HEALTH CENTRE MAYEM         | 4  | PRIMARY HEALTH CENTRE PONDA       | 39  |
| TRAVELLERS BY (ROAD, FLIGHT, TRAIN) | 0  | PRIMARY HEALTH CENTRE NAVELIM     | 18  |