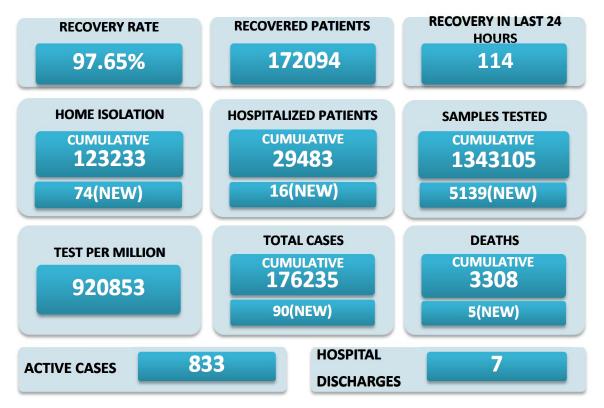

Integrated Disease Surveillance Programme (IDSP) Directorate of Health Services, Campal, Panaji-Goa Tel No. 0832-2225538 E-mail id: gassu.idsp@nic.in



## 28th SEPTEMBER 2021





## BREAKUP OF TOTAL 833 ACTIVE POSITIVE CASES

| NORTH GOA                           |    | SOUTH GOA                         |     |
|-------------------------------------|----|-----------------------------------|-----|
| COMMUNITY HEALTH CENTRE BICHOLIM    | 19 | COMMUNITY HEALTH CENTRE CURCHOREM | 8   |
| COMMUNITY HEALTH CENTRE SANKHALI    | 20 | COMMUNITY HEALTH CENTRE CANACONA  | 28  |
| COMMUNITY HEALTH CENTRE PERNEM      | 21 | URBAN HEALTH CENTRE MARGAO        | 129 |
| COMMUNITY HEALTH CENTRE VALPOI      | 11 | URBAN HEALTH CENTRE VASCO         | 27  |
| URBAN HEALTH CENTRE MAPUSA          | 28 | PRIMARY HEALTH CENTRE BALLI       | 28  |
| URBAN HEALTH CENTRE PANAJI          | 53 | PRIMARY HEALTH CENTRE CANSAULIM   | 27  |
| PRIMARY HEALTH CENTRE ALDONA        | 20 | PRIMARY HE