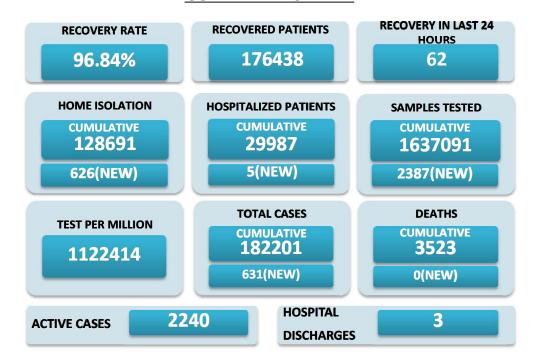

## **BREAKUP OF TOTAL 2240 ACTIVE POSITIVE CASES**

| BREAKUP OF TOTAL 2240 ACTIVE POSITIVE CASES |     |                                   |     |  |  |  |  |
|---------------------------------------------|-----|-----------------------------------|-----|--|--|--|--|
| NORTH GOA                                   |     | SOUTH GOA                         |     |  |  |  |  |
| COMMUNITY HEALTH CENTRE BICHOLIM            | 20  | COMMUNITY HEALTH CENTRE CURCHOREM | 38  |  |  |  |  |
| COMMUNITY HEALTH CENTRE SANKHALI            | 20  | COMMUNITY HEALTH CENTRE CANACONA  | 25  |  |  |  |  |
| COMMUNITY HEALTH CENTRE PERNEM              | 35  | URBAN HEALTH CENTRE MARGAO        | 271 |  |  |  |  |
| COMMUNITY HEALTH CENTRE VALPOI              | 16  | URBAN HEALTH CENTRE VASCO         | 70  |  |  |  |  |
| URBAN HEALTH CENTRE MAPUSA                  | 136 | PRIMARY HEALTH CENTRE BALLI       | 42  |  |  |  |  |
| URBAN HEALTH CENTRE PANAJI                  | 299 | PRIMARY HEALTH CENTRE CANSAULIM   | 177 |  |  |  |  |
| PRIMARY HEALTH CENTRE ALDONA                | 45  | PRIMARY HEALTH CENTRE CHINCHINIM  | 71  |  |  |  |  |
| PRIMARY HEALTH CENTRE BETKI                 | 14  | PRIMARY HEALTH CENTRE CORTALIM    | 114 |  |  |  |  |
| PRIMARY HEALTH CENTRE CANDOLIM              | 111 | PRIMARY HEALTH CENTRE CURTORIM    | 46  |  |  |  |  |
| PRIMARY HEALTH CENTRE CANSARVANEM           | 3   | PRIMARY HEALTH CENTRE LOUTOLIM    | 82  |  |  |  |  |
| PRIMARY HEALTH CENTRE COLVALE               | 24  | PRIMARY HEALTH CENTRE MARCAIM     | 5   |  |  |  |  |
| PRIMARY HEALTH CENTRE CORLIM                | 37  | PRIMARY HEALTH CENTRE QUEPEM      | 32  |  |  |  |  |
| PRIMARY HEALTH CENTRE CHIMBEL               | 87  | PRIMARY HEALTH CENTRE SANGUEM     | 15  |  |  |  |  |
| PRIMARY HEALTH CENTRE SIOLIM                | 96  | PRIMARY HEALTH CENTRE SHIRODA     | 9   |  |  |  |  |
| PRIMARY HEALTH CENTRE PORVORIM              | 153 | PRIMARY HEALTH CENTRE DHARBANDORA |     |  |  |  |  |
| PRIMARY HEALTH CENTRE MAYEM                 | 9   | PRIMARY HEALTH CENTRE PONDA 82    |     |  |  |  |  |
| TRAVELLERS BY (ROAD, FLIGHT, TRAIN)         | 4   | PRIMARY HEALTH CENTRE NAVELIM     | 44  |  |  |  |  |