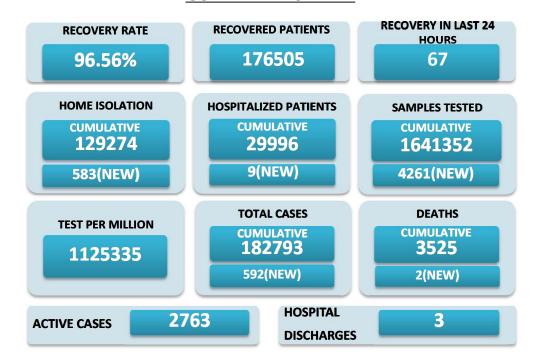

## **BREAKUP OF TOTAL 2763 ACTIVE POSITIVE CASES**

| BREAKOP OF TOTAL 2763 ACTIVE POSITIVE CASES |     |                                   |     |  |  |  |  |
|---------------------------------------------|-----|-----------------------------------|-----|--|--|--|--|
| NORTH GOA                                   |     | SOUTH GOA                         |     |  |  |  |  |
| COMMUNITY HEALTH CENTRE BICHOLIM            | 22  | COMMUNITY HEALTH CENTRE CURCHOREM | 66  |  |  |  |  |
| COMMUNITY HEALTH CENTRE SANKHALI            | 23  | COMMUNITY HEALTH CENTRE CANACONA  | 34  |  |  |  |  |
| COMMUNITY HEALTH CENTRE PERNEM              | 35  | URBAN HEALTH CENTRE MARGAO        | 348 |  |  |  |  |
| COMMUNITY HEALTH CENTRE VALPOI              | 17  | URBAN HEALTH CENTRE VASCO         | 108 |  |  |  |  |
| URBAN HEALTH CENTRE MAPUSA                  | 162 | PRIMARY HEALTH CENTRE BALLI       | 52  |  |  |  |  |
| URBAN HEALTH CENTRE PANAJI                  | 346 | PRIMARY HEALTH CENTRE CANSAULIM   | 223 |  |  |  |  |
| PRIMARY HEALTH CENTRE ALDONA                | 53  | PRIMARY HEALTH CENTRE CHINCHINIM  | 95  |  |  |  |  |
| PRIMARY HEALTH CENTRE BETKI                 | 18  | PRIMARY HEALTH CENTRE CORTALIM    | 139 |  |  |  |  |
| PRIMARY HEALTH CENTRE CANDOLIM              | 121 | PRIMARY HEALTH CENTRE CURTORIM    | 60  |  |  |  |  |
| PRIMARY HEALTH CENTRE CANSARVANEM           | 3   | PRIMARY HEALTH CENTRE LOUTOLIM    | 99  |  |  |  |  |
| PRIMARY HEALTH CENTRE COLVALE               | 21  | PRIMARY HEALTH CENTRE MARCAIM     | 9   |  |  |  |  |
| PRIMARY HEALTH CENTRE CORLIM                | 43  | PRIMARY HEALTH CENTRE QUEPEM      | 36  |  |  |  |  |
| PRIMARY HEALTH CENTRE CHIMBEL               | 116 | PRIMARY HEALTH CENTRE SANGUEM     | 17  |  |  |  |  |
| PRIMARY HEALTH CENTRE SIOLIM                | 116 | PRIMARY HEALTH CENTRE SHIRODA     | 12  |  |  |  |  |
| PRIMARY HEALTH CENTRE PORVORIM              | 184 | PRIMARY HEALTH CENTRE DHARBANDORA | 11  |  |  |  |  |
| PRIMARY HEALTH CENTRE MAYEM                 | 9   | PRIMARY HEALTH CENTRE PONDA       | 109 |  |  |  |  |
| PRIMARY HEALTH CENTRE SALIGAO               | 4   | PRIMARY HEALTH CENTRE NAVELIM     | 48  |  |  |  |  |
| TRAVELLERS BY (ROAD.FLIGHT.TRAIN)           | 4   |                                   |     |  |  |  |  |