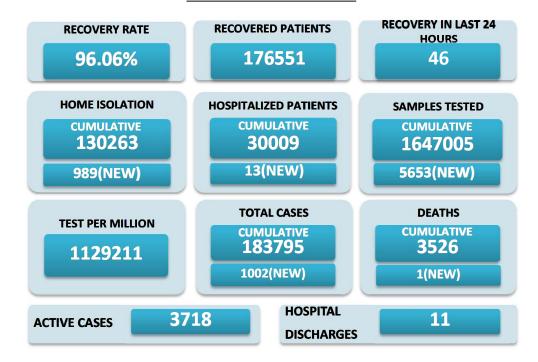

## **BREAKUP OF TOTAL 3718 ACTIVE POSITIVE CASES**

| BREAKUP OF TOTAL 3718 ACTIVE POSITIVE CASES |     |                                   |     |
|---------------------------------------------|-----|-----------------------------------|-----|
| NORTH GOA                                   |     | SOUTH GOA                         |     |
| COMMUNITY HEALTH CENTRE BICHOLIM            | 32  | COMMUNITY HEALTH CENTRE CURCHOREM | 91  |
| COMMUNITY HEALTH CENTRE SANKHALI            | 33  | COMMUNITY HEALTH CENTRE CANACONA  | 43  |
| COMMUNITY HEALTH CENTRE PERNEM              | 37  | URBAN HEALTH CENTRE MARGAO        | 481 |
| COMMUNITY HEALTH CENTRE VALPOI              | 17  | URBAN HEALTH CENTRE VASCO         | 188 |
| URBAN HEALTH CENTRE MAPUSA                  | 219 | PRIMARY HEALTH CENTRE BALLI       | 53  |
| URBAN HEALTH CENTRE PANAJI                  | 465 | PRIMARY HEALTH CENTRE CANSAULIM   | 286 |
| PRIMARY HEALTH CENTRE ALDONA                | 65  | PRIMARY HEALTH CENTRE CHINCHINIM  | 123 |
| PRIMARY HEALTH CENTRE BETKI                 | 20  | PRIMARY HEALTH CENTRE CORTALIM    | 190 |
| PRIMARY HEALTH CENTRE CANDOLIM              | 131 | PRIMARY HEALTH CENTRE CURTORIM    | 83  |
| PRIMARY HEALTH CENTRE CANSARVANEM           | 5   | PRIMARY HEALTH CENTRE LOUTOLIM    | 120 |
| PRIMARY HEALTH CENTRE COLVALE               | 29  | PRIMARY HEALTH CENTRE MARCAIM     | 9   |
| PRIMARY HEALTH CENTRE CORLIM                | 76  | PRIMARY HEALTH CENTRE QUEPEM      | 46  |
| PRIMARY HEALTH CENTRE CHIMBEL               | 164 | PRIMARY HEALTH CENTRE SANGUEM     | 19  |
| PRIMARY HEALTH CENTRE SIOLIM                | 162 | PRIMARY HEALTH CENTRE SHIRODA     | 14  |
| PRIMARY HEALTH CENTRE PORVORIM              | 257 | PRIMARY HEALTH CENTRE DHARBANDORA | 18  |
| PRIMARY HEALTH CENTRE MAYEM                 | 14  | PRIMARY HEALTH CENTRE PONDA       | 147 |
| PRIMARY HEALTH CENTRE SALIGAO               | 11  | PRIMARY HEALTH CENTRE NAVELIM     | 66  |
| TRAVELLERS BY (ROAD, FLIGHT, TRAIN)         | 4   |                                   |     |