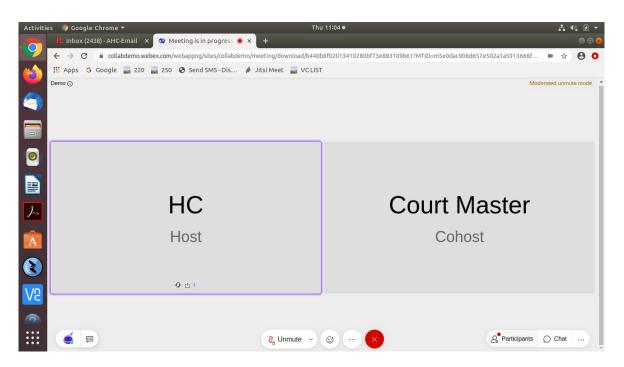

You have now become an "Attendee" to the Virtual Court proceedings. For convenience, you have been placed in the "Attendee Gallery/Waiting Area" of the Virtual Court Room. From here you may watch, hear and follow the case hearing in progress, however, you cannot be heard or be visible to the Bench. Your microphone and camera would remain in Off mode by WebEx Events (automatically/default setting).

| Activiti                   | es 🛛 🏮 Google Chrome 🔻         |                               | Thu 12:44 •                    |                            |                                                    | a •≬ â -        |
|----------------------------|--------------------------------|-------------------------------|--------------------------------|----------------------------|----------------------------------------------------|-----------------|
|                            | 🔛 Inbox (2441) - AHC-Email 🗙 🤇 | 🛿 Meeting is in progress 🔘 🛪  | <                              |                            |                                                    | ⊜ 🖻 😣           |
| $\mathbf{\mathbf{\nabla}}$ | ← → C 🔒 collabdemo.webex.c     | com/webappng/sites/collabdemo | /meeting/download/b440b8f02013 | 410280bf73e883109b61?MTID= | m5e0dac908d657e502a1a5913668f                      | ■ ☆ <b>0 0</b>  |
|                            | 🛄 Apps Ġ Google 🔜 220 🔜        | 250 🕄 Send SMS - Dis 🔌        | Jitsi Meet 🛛 🔤 VC LIST         |                            |                                                    |                 |
| -                          | Demo (j                        |                               |                                |                            | Modera                                             | ted unmute mode |
| 9                          |                                |                               |                                |                            | Participants                                       | ×               |
|                            |                                |                               |                                |                            | <ul><li>Q Search</li><li>✓ Panelists (3)</li></ul> |                 |
| 0                          | НС                             |                               |                                | Master                     | H O HC<br>Host                                     |                 |
|                            | Hos                            | st                            | Col                            | nost                       | CM Cohost                                          | _               |
| ょ                          | 0 th                           | )                             |                                |                            | ✓ Attendees                                        |                 |
|                            |                                |                               |                                |                            | FP O FI-PI-Demo                                    | ø <sub>e</sub>  |
| 8<br>V2                    |                                | E1- P1                        | Demo                           |                            |                                                    |                 |
|                            | <b>a</b>                       |                               | 🔏 Unmute 🗸 😅                   | - 🗴                        | <u>&amp;</u> Participants                          | ) Chat          |