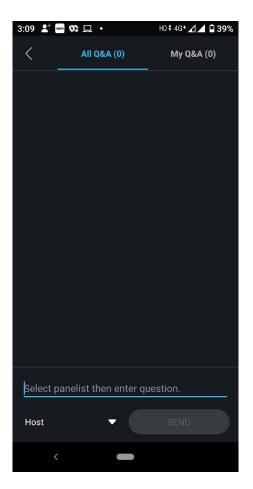

Query made by an "ATTENDEE"/Learned Counsel will be prompted on the screen of the CO-HOST/ Court Master who will reply appropriately. PLEASE WAIT PATIENTLY FOR THE REPLY.

| 3:10 💄   | • 🗆 🕫 📾   |       | HD 🕈 | 4G+⊿⊿ 🕯    | 39% |
|----------|-----------|-------|------|------------|-----|
| <        | All Q&    | A (0) |      | My Q&A (0) |     |
|          |           |       |      |            |     |
|          |           |       |      |            |     |
|          |           |       |      |            |     |
| Host     |           |       |      |            |     |
| Present  | er        |       |      |            |     |
| Host & I | Presenter |       |      |            |     |
| All coho | sts       |       |      |            |     |
| All Pane | lists     |       |      |            |     |
| Court M  | aster     |       |      |            |     |
| F1- Dem  | 101       |       |      | on.        | _   |
| нс       |           |       |      |            |     |
| <        |           |       |      |            |     |

| 3:12 💄 🕯 | ••m \$\$ \$?                                  |                   | HD 🕈 4G+ 🖌 🗖 S        | 38% |
|----------|-----------------------------------------------|-------------------|-----------------------|-----|
| <        | All Q&A                                       | (1)               | My Q&A (1)            |     |
|          |                                               | Q: (F2- D<br>Test | <b>emo)</b> - 3:10 pm | l   |
|          | o <mark>urt Master)</mark> - 3<br>te) Test Ok | 3:11 pm           |                       |     |
|          |                                               |                   |                       |     |
|          |                                               |                   |                       |     |
|          |                                               |                   |                       |     |
|          |                                               |                   |                       |     |
|          |                                               |                   |                       |     |
| Select p | panelist then                                 | enter que         | stion.                |     |
| Court M  | aster                                         |                   |                       |     |
| ~        |                                               |                   |                       |     |