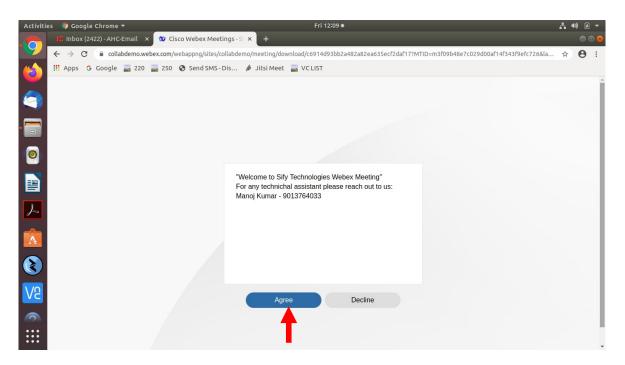

#### **STEP 6:**

After selecting "Join as a guest"/ BLUE BUTTON, the following screen will appear.

Please click on the "Agree"/BLUE BUTTON.

#### **STEP 7:**

Upon selecting the **"Agree"/BLUE BUTTON**, the WebEx Events will prompt you to allow use the microphone of your laptop. The following window will appear:

| Activitie             | es 🏼 🌍 Google                                 | Chrome 🔻          |                             |                  | Fri 12:09 •                   |                                            | A 4                  | n) 🗟 . | * |
|-----------------------|-----------------------------------------------|-------------------|-----------------------------|------------------|-------------------------------|--------------------------------------------|----------------------|--------|---|
|                       | 🚻 Inbox (24                                   | 22) - AHC-Email 🗙 | 🕨 Cisco Webex Meeting       | gs W∈ × +        |                               |                                            |                      | ••     | 8 |
|                       | $\leftrightarrow \   \Rightarrow \   {\tt G}$ | Collabdemo.web    | ex.com/webappng/sites/colla | bdemo/meeting/do | ownload/c6914d93bb2a482a82ea6 | 35ecf2daf17?MTID=m3f09b48e7c029d00af14f343 | if9efc726&la ☆       | Θ      | : |
| 6                     | 🚻 Apps 🛛 G                                    | collabdemo.we     | bex.com wants to            | 🔌 Jitsi Meet     | t 🔜 VC LIST                   | Moderated unmute mode                      | ③ Send problem rep   | oort   | - |
| 9                     |                                               | y oseyour mich    | Block Allow                 |                  | •                             | woderated uninitite mode                   | (a) send problem rep | JOIL   | l |
| •                     |                                               |                   |                             |                  |                               |                                            |                      |        | l |
| 0                     |                                               |                   |                             |                  |                               |                                            |                      |        | l |
|                       |                                               |                   |                             |                  |                               |                                            |                      |        | l |
|                       |                                               |                   |                             |                  | FD                            |                                            |                      |        | l |
|                       |                                               |                   |                             |                  |                               |                                            |                      |        | l |
| <ul><li>(2)</li></ul> |                                               |                   |                             |                  |                               |                                            |                      |        | l |
|                       |                                               |                   |                             |                  | Audio: Use computer audio ~   | Test speaker and microp                    |                      |        | l |
|                       |                                               |                   |                             | •.•              | Audio. Use computer audio V   | igr rost speaker and incop                 |                      |        | - |