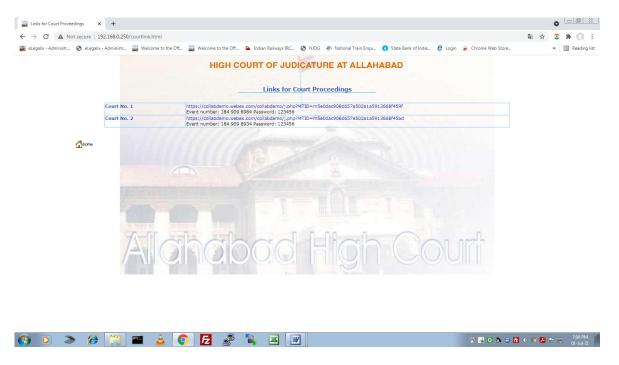

The following page would appear disclosing the individual **Virtual Court Link**, against each Court Room No.

#### **STEP 3:**

You may now Select/Click the appropriate Virtual Court Link of the Court Room No. (in the 2<sup>nd</sup> Column), you would like to visit.

Upon selecting that Link, the following page would open on your screen: