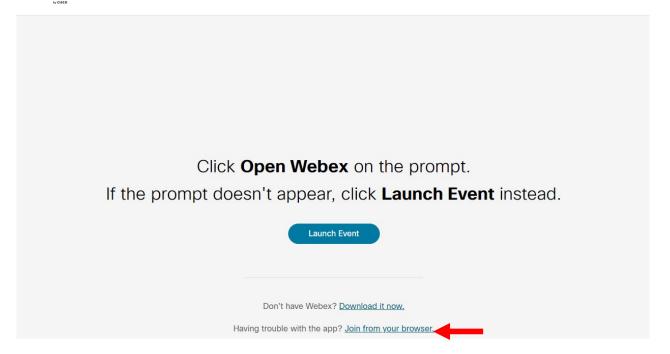

#### **STEP 4:**

Upon selecting the "Join from your browser", a display window as below shall open.

| Activitie    | 9 Google Chrome ▼ Fri 12:08 ● ,                                                                                                                       | A () | ) 🛃 | • |
|--------------|-------------------------------------------------------------------------------------------------------------------------------------------------------|------|-----|---|
|              | 🔋 Inbox (2422) - AHC-Email 🗙 🥨 Cisco Webex Meetings - SI 🗴 🕂                                                                                          |      |     | 8 |
| $\mathbf{Y}$ | · · · · C 💼 collabdemo.webex.com/webappng/sites/collabdemo/meeting/download/c6914d93bb2a482a82a635ecf2daf17?MTID=m3f09b48e7c029d00af14f343f9efc726&la | ☆    | θ   | : |
| (            | Apps G Google 🚃 220 🙀 250 🔇 Send SMS - Dis 🄌 Jitsi Meet 🚃 VCLIST                                                                                      |      |     |   |
|              |                                                                                                                                                       |      |     | Î |
|              |                                                                                                                                                       |      |     |   |
| •            |                                                                                                                                                       |      |     | l |
| 0            | Join the meeting                                                                                                                                      |      |     | l |
|              | If you're the meeting host, sign in to start the meeting.                                                                                             |      |     |   |
|              |                                                                                                                                                       |      |     | 1 |
| L            | Name 📃 🛞                                                                                                                                              |      |     |   |
| A            | Email address                                                                                                                                         |      |     | 1 |
| 8            | Remember me                                                                                                                                           |      |     | 1 |
| VS           | Join as a guest                                                                                                                                       |      |     |   |
|              | Already have an account? Sign in                                                                                                                      |      |     |   |
|              |                                                                                                                                                       |      |     |   |
|              |                                                                                                                                                       |      |     |   |
|              | we have                                                                                                                                               |      |     |   |