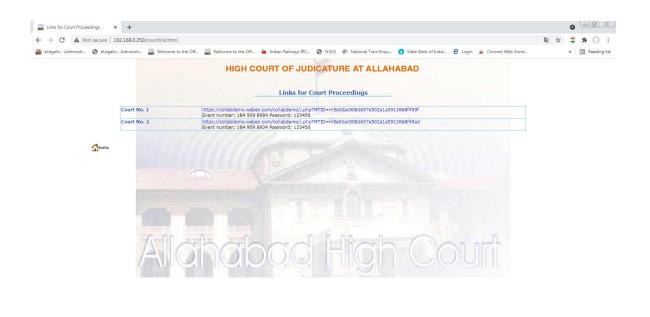

- Under the WebEx Events platform, each of the above Courts would be assigned a unique URL which alone may be accessed for participating in the virtual court proceedings. Please note that no separate links via e mail or SMS would be sent.
   <u>The unique URL would be displayed on the official website of the Court.</u>
- Lawyers/Litigants-in-person desirous of participating in Virtual Court proceedings are expected to ensure broadband connection of minimum 2 mbps/dedicated 4G data connection.
- (iii) They may also ensure that other than their own, **NO OTHER DEVICE** is connected through that data connection during the Virtual Court proceedings.
- (iv) The following <u>Standard Operating Procedure</u> may be followed for use of desktop/laptop, mobile phone/ tablet or iPad or tele-conferencing, for optimal use and convenience.

The following page would appear disclosing the individual **Virtual Court Link**, against each Court Room No.