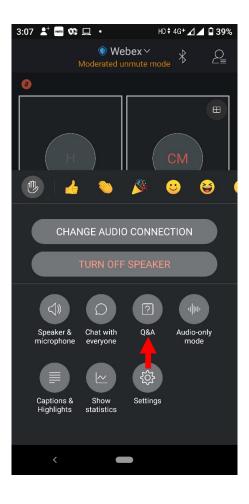

#### FURTHER NOTE FOR ASSITANCE

Please note:

- 1. While waiting in the Attendee Gallery/Waiting Room, lawyers, litigants and others can keep track of proceedings by:
- (a) By accessing the Court View system
- (b) By addressing a message to the Court Master
- (c) In addition to the above the Co-Host/Court Master shall from time to time during the court proceedings broadcast a message to all the "Attendees" in the "Attendee Gallery"/Waiting Room, apprising them of the current stage of the proceedings. Please check your inbox for messages periodically while in the Attendee Gallery/Waiting Room.
  - You will be shown in the list of "Attendees" together with the CASE TYPE and Serial No. of the case you are appearing in (as indicated by you while signing in). Select/Click on "..." (marked with one red arrow).

The following screen will appear:

Then click on "Q&A" button, option of "Q&A" box will appear:

Please type your query in the now open Dialog Box and send it to the "Co-Host/Court Master after selecting the "Co-Host/Court Master from the drop-down box (marked with two red arrows above).