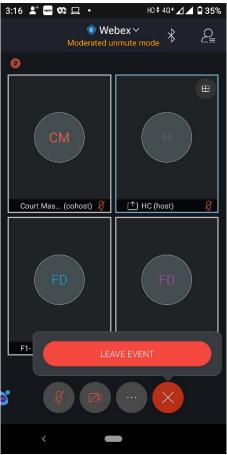

The Court Master will reply as shown above.

During the discussion of Hon'ble Judges, the above screen will be shown.

Attendee may leave the Court Room by clicking on "X"/ RED button.

\*\*\*\*\*\*