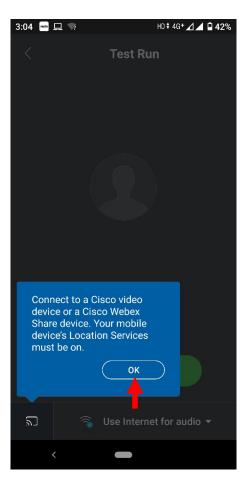

After correctly filling in your name and email id, as above, click on the Ok button

Please click on "Next" button.

Please click on the 'Ók'button.