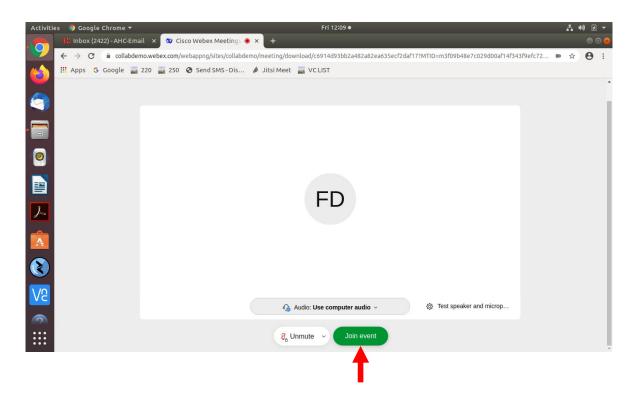

#### **STEP 7:**

Upon selecting the **"Agree"/BLUE BUTTON**, the WebEx Events will prompt you to allow use the microphone of your laptop. The following window will appear:

| Activitie             | es 🏼 🌍 Google                                 | Chrome 🔻          |                             |                  | Fri 12:09 •                   |                                            | A 4                  | n) 🗟 . | * |
|-----------------------|-----------------------------------------------|-------------------|-----------------------------|------------------|-------------------------------|--------------------------------------------|----------------------|--------|---|
|                       | 🚻 Inbox (24                                   | 22) - AHC-Email 🗙 | 🕨 Cisco Webex Meeting       | gs W∈ × +        |                               |                                            |                      | ••     | 8 |
|                       | $\leftrightarrow \   \Rightarrow \   {\tt G}$ | Collabdemo.web    | ex.com/webappng/sites/colla | bdemo/meeting/do | ownload/c6914d93bb2a482a82ea6 | 35ecf2daf17?MTID=m3f09b48e7c029d00af14f343 | if9efc726&la ☆       | Θ      | : |
| 6                     | 🚻 Apps 🛛 G                                    | collabdemo.we     | bex.com wants to            | 🔌 Jitsi Meet     | t 🔜 VC LIST                   | Moderated unmute mode                      | ③ Send problem rep   | oort   | - |
| 9                     |                                               | y oseyour mich    | Block Allow                 |                  | •                             | woderated uninitite mode                   | (a) send problem rep | JOIL   | l |
| •                     |                                               |                   |                             |                  |                               |                                            |                      |        | l |
| 0                     |                                               |                   |                             |                  |                               |                                            |                      |        | l |
|                       |                                               |                   |                             |                  |                               |                                            |                      |        | l |
|                       |                                               |                   |                             |                  | FD                            |                                            |                      |        | l |
|                       |                                               |                   |                             |                  |                               |                                            |                      |        | l |
| <ul><li>(2)</li></ul> |                                               |                   |                             |                  |                               |                                            |                      |        | l |
|                       |                                               |                   |                             |                  | Audio: Use computer audio ~   | Test speaker and microp                    |                      |        | l |
|                       |                                               |                   |                             | •.•              | Audio. Use computer audio V   | igr rost speaker and incop                 |                      |        | - |

Click on the **"Allow"** button appearing in the small (new) window on the top left hand side of your screen. The following screen will appear.

STEP 8: Click on the "Join event"/GREEN BUTTON. Then the below given screen will appear.