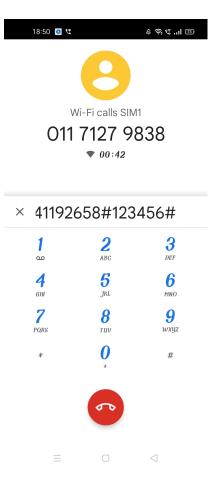

In case of non-availability/technical issue in connection the video conferencing for hearing, the parties may be joined through tele-conferencing by landline/mobile phone.

The person has to first dial the number provided with the video conferencing link on the website. Thereafter he has to type the meeting number followed by # and password followed by # as shown with the video conferencing link.

| × | 184                        | 119265          | 8#               |
|---|----------------------------|-----------------|------------------|
|   | <b>1</b>                   | <b>2</b><br>ABC | <b>3</b><br>Def  |
|   | <b>4</b><br><sub>GHI</sub> | <b>5</b><br>jkl | <b>6</b><br>MNO  |
|   | <b>7</b><br>PQRS           | <b>8</b><br>тиv | <b>9</b><br>wxyz |
|   | *                          | <b>0</b>        | #                |
|   |                            | GD              |                  |
|   | _                          |                 | $\triangleleft$  |

Now the person has joined the virtual court as an attendee through tele-conferencing.