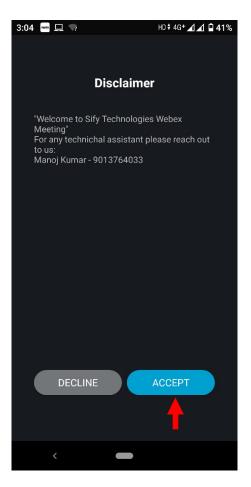

# STEP 6:

After selecting "Join"/ GREEN BUTTON, the following screen will appear.

Please click on "ACCEPT" button.

Click on "GOT IT" button to save your battery and meeting distractions.