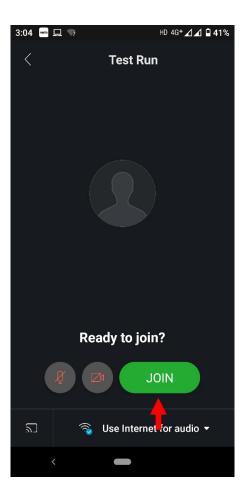

# STEP 6:

After selecting "Join"/ GREEN BUTTON, the following screen will appear.

Please click on "ACCEPT" button.

Click on "GOT IT" button to save your battery and meeting distractions.