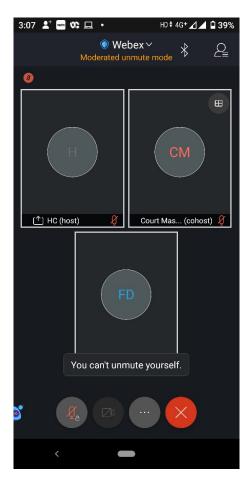

#### **STEP 7:**

The following window will appear:

You have now become an "Attendee" to the Virtual Court proceedings. For convenience, you have been placed in the "Attendee Gallery/Waiting Area" of the Virtual Court Room. From here you may watch, hear and follow the case hearing in progress, however, you cannot be heard or be visible to the Bench. Your microphone and camera would remain in Off mode by WebEx Events (automatically/default setting).

#### **STEP 9:**

Upon conclusion of the case appearing just before your case, the Co-host/Bench Secretary will induct you and other lawyers appearing in your case into the VIRTUAL COURT ROOM. STILL, YOUR MICROPHONE AND CAMERA WILL REMAIN MUTED/SWITCHED OFF.