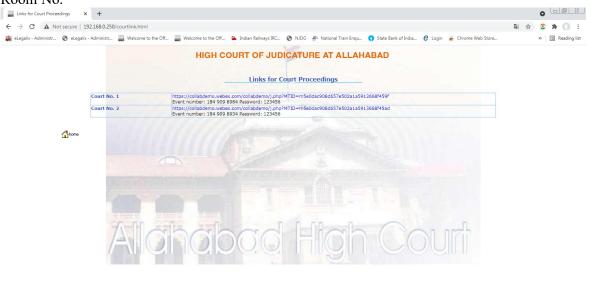

The following page would appear disclosing the individual **Virtual Court Link**, against each Court Room No.

#### **STEP 3:**

👩 o l l 🦉 🦳

You may now Select/Click the appropriate Virtual Court Link of the Court Room No. (in the 2<sup>nd</sup> Column), you would like to visit.

🖷 🔜 Q 🔈 🥃 💋 🐠 🦈 😫 🕂 😕 7:00 P

Upon selecting that Link, the following page would open on your screen:

#### **STEP 3:**

You may now Select/Click the appropriate Virtual Court Link of the Court Room No. (in the 2<sup>nd</sup> Column), you would like to visit.

Upon selecting that Link, the following page would open on your screen: