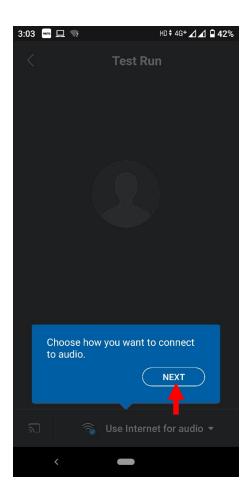

After correctly filling in your name and email id, as above, click on the Ok button

Please click on "Next" button.

Please click on the 'Ók'button.