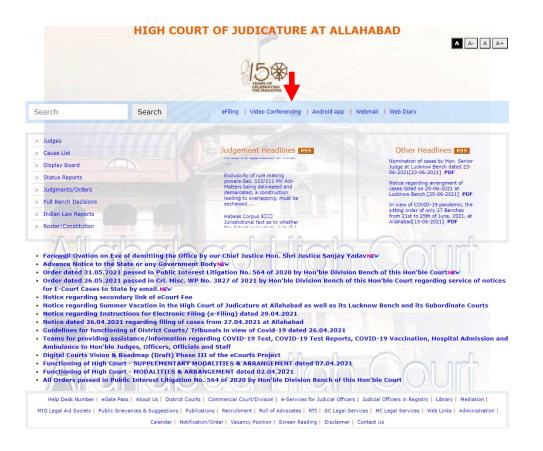

## <u>OPTION A</u> Joining by Desktop, Laptop

STEP 1:

Visit the official website of the Court <u>www.allahabadhighcourt.in</u> The following web page will show up on your screen:

Click on 'Video-Conferencing' - marked with a red arrow (in the image above), appearing in the NAVIGATION BAR:

#### STEP 2:

Click on 'Video-Conferencing' - marked with a red arrow (in the image above), appearing in the NAVIGATION BAR: