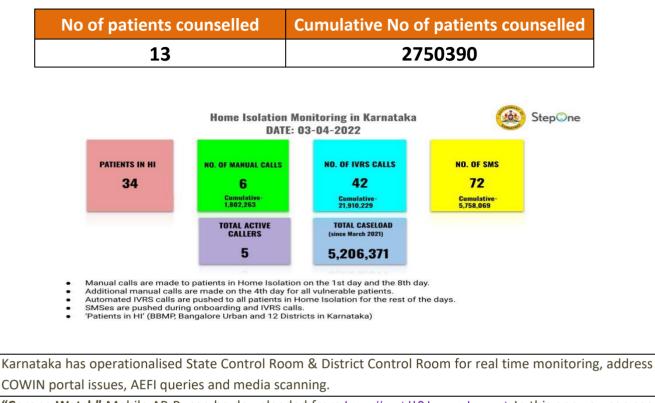

## Mental Health CounsellingData(held on03.04.2022)

02 **"Corona Watch"** Mobile AP-P- can be downloaded from <u>https://covid19.karnataka.gov.</u>inIn this app you can see the spots visited by Positive Patients up to 14 days Prior to testing Positive. Also, it shows the nearest First Respondent Hospitals and Helpline numbers.