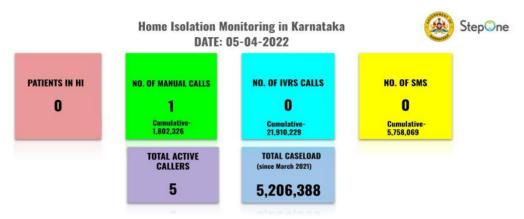

- Manual calls are made to patients in Home Isolation on the 1st day and the 8th day.
- Additional manual calls are made on the 4th day for all vulnerable patients.

  Automated IVRS calls are pushed to all patients in Home Isolation for the rest of the days.
- SMSes are pushed during onboarding and IVRS calls
- 'Patients in HI' (BBMP, Bangalore Urban and 12 Districts in Karnataka)

\*Due to Techinical issue Home Isolation report shall be reconcilied once fixed

| 1  | Karnataka has operationalised State Control Room & District Control Room for real time monitoring, address                                            |
|----|-------------------------------------------------------------------------------------------------------------------------------------------------------|
|    | COWIN portal issues, AEFI queries and media scanning.                                                                                                 |
| 02 | "Corona Watch" Mobile AP-P- can be downloaded from <a href="https://covid19.karnataka.gov.">https://covid19.karnataka.gov.</a> in In this app you can |
|    | see the spots visited by Positive Patients up to 14 days Prior to testing Positive. Also, it shows the nearest                                        |
|    | First Respondent Hospitals and Helpline numbers.                                                                                                      |
| 03 | During the COVID-19 lockdown period, for assisting public on fever, cold, cough & respiratory                                                         |
|    | Problems a unique helpline Number 14410 called "Apthamitra" has been started by Government of                                                         |
|    | Karnataka. 210 lines have been reserved for receiving calls of COVID-19.                                                                              |
| 04 | To know the Result of the Covid test using SRF ID, please followthe link-                                                                             |
|    | https://www.covidwar.karnataka.gov.in/service1                                                                                                        |