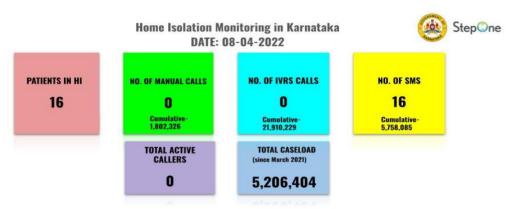

- Manual calls are made to patients in Home Isolation on the 1st day and the 8th day. Additional manual calls are made on the 4th day for all vulnerable patients.
- Automated IVRS calls are pushed to all patients in Home Isolation for the rest of the days. SMSes are pushed during onboarding and IVRS calls.
- 'Patients in HI' (BBMP, Bangalore Urban and 12 Districts in Karnataka)

\*Due to Techinical issue Home Isolation report shall be reconcilied once fixed.

| 1  | Karnataka has operationalised State Control Room & District Control Room for real time monitoring, address     |
|----|----------------------------------------------------------------------------------------------------------------|
|    | COWIN portal issues, AEFI queries and media scanning.                                                          |
| 02 | "Corona Watch" Mobile AP-P- can be downloaded from https://covid19.karnataka.gov.inIn this app you can         |
|    | see the spots visited by Positive Patients up to 14 days Prior to testing Positive. Also, it shows the nearest |
|    | First Respondent Hospitals and Helpline numbers.                                                               |
| 03 | During the COVID-19 lockdown period, for assisting public on fever, cold, cough & respiratory                  |
|    | Problems a unique helpline Number 14410 called "Apthamitra" has been started by Government of                  |
|    | Karnataka. 210 lines have been reserved for receiving calls of COVID-19.                                       |
| 04 | To know the Result of the Covid test using SRF ID, please followthe link-                                      |
|    | https://www.covidwar.karnataka.gov.in/service1                                                                 |