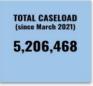

The state is addressing the ongoing challenge of COVID 19 through the 5 pillars of Management i.e., "Test-Track-Treat-Vaccinate and Adherence to COVID Appropriate Behaviour".

| 1  | Today's Discharges                                                | 29       |
|----|-------------------------------------------------------------------|----------|
| 2  | Total Discharges                                                  | 3904491  |
| 3  | Today's Tests Conducted                                           | 4341     |
| 4  | Total Tests Conducted                                             | 65706116 |
| 5  | Today's New Cases Reported(10.04.2022, 00:00 to 23:59)            | 34       |
| 6  | Total Active Cases                                                | 1446     |
| 7  | Today's Deaths Reported                                           | 0        |
| 8  | Total Covid Deaths                                                | 40057    |
| 9  | Total Positive Cases                                              | 3946036  |
| 10 | Positivity Rate for the day (10.04.2022, 00:00 to 23:59)          | 0.78%    |
| 11 | *Weekly Total Positivity Rate                                     | 0.49%    |
| 12 | Case Fatality Rate (CFR) for the day (10.04.2022, 00:00 to 23:59) | 0.00     |
| 13 | *Weekly Case Fatality Rate                                        | 0.61%    |