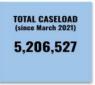

The state is addressing the ongoing challenge of COVID 19 through the 5 pillars of Management i.e., "Test- Track- Treat- Vaccinate and Adherence to COVID Appropriate Behaviour".

| 1  | Today's Discharges                                                | 86       |
|----|-------------------------------------------------------------------|----------|
| 2  | Total Discharges                                                  | 3904577  |
| 3  | Today's Tests Conducted                                           | 8332     |
| 4  | Total Tests Conducted                                             | 65714448 |
| 5  | Today's New Cases Reported(11.04.2022, 00:00 to 23:59)            | 48       |
| 6  | Total Active Cases                                                | 1408     |
| 7  | Today's Deaths Reported                                           | 0        |
| 8  | Total Covid Deaths                                                | 40057    |
| 9  | Total Positive Cases                                              | 3946084  |
| 10 | Positivity Rate for the day (11.04.2022, 00:00 to 23:59)          | 0.57%    |
| 11 | *Weekly Total Positivity Rate                                     | 0.54%    |
| 12 | Case Fatality Rate (CFR) for the day (11.04.2022, 00:00 to 23:59) | 0.00     |
| 13 | *Weekly Case Fatality Rate                                        | 0.61%    |