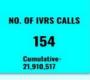

  Automated IVRS calls are pushed to all patients in Home Isolation for the rest of the days.
- SMSes are pushed during onboarding and IVRS calls. 'Patients in HI' (BBMP, Bangalore Urban and 12 Districts in Karnataka)