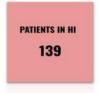

  Automated IVRS calls are pushed to all patients in Home Isolation for the rest of the days.
- SMSes are pushed during onboarding and IVRS calls. 'Patients in HI' (BBMP, Bangalore Urban and 12 Districts in Karnataka)