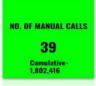

**Home Isolation Monitoring in Karnataka** DATE: 11-04-2022

NO. OF SMS 324 Cumulative-5,758,704

- Manual calls are made to patients in Home Isolation on the 1st day and the 8th day.
- Additional manual calls are made on the 4th day for all vulnerable patients.