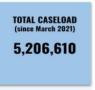

The state is addressing the ongoing challenge of COVID 19 through the 5 pillars of Management i.e., "Test-Track-Treat-Vaccinate and Adherence to COVID Appropriate Behaviour".

|    |                                                                   | 1        |  |  |  |  |  |
|----|-------------------------------------------------------------------|----------|--|--|--|--|--|
| 1  | Today's Discharges                                                | 54       |  |  |  |  |  |
| 2  | Total Discharges                                                  |          |  |  |  |  |  |
| 3  | Today's Tests Conducted                                           | 10119    |  |  |  |  |  |
| 4  | Total Tests Conducted                                             | 65734990 |  |  |  |  |  |
| 5  | Today's New Cases Reported(13.04.2022, 00:00 to 23:59)            | 45       |  |  |  |  |  |
| 6  | Total Active Cases                                                | 1429     |  |  |  |  |  |
| 7  | Today's Deaths Reported                                           | 0        |  |  |  |  |  |
| 8  | Total Covid Deaths                                                | 40057    |  |  |  |  |  |
| 9  | Total Positive Cases                                              | 3946221  |  |  |  |  |  |
| 10 | Positivity Rate for the day (13.04.2022, 00:00 to 23:59)          | 0.44%    |  |  |  |  |  |
| 11 | *Weekly Total Positivity Rate                                     | 0.56%    |  |  |  |  |  |
| 12 | Case Fatality Rate (CFR) for the day (13.04.2022, 00:00 to 23:59) | 0.00     |  |  |  |  |  |
| 13 | *Weekly Case Fatality Rate                                        | 0.18%    |  |  |  |  |  |