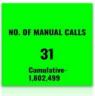

**Home Isolation Monitoring in Karnataka** DATE: 13-04-2022

PATIENTS IN HI 222

NO. OF IVRS CALLS 362 Cumulative 21.911.133

NO. OF SMS 662 Cumulative-5.759.847

- Manual calls are made to patients in Home Isolation on the 1st day and the 8th day.
- Additional manual calls are made on the 4th day for all vulnerable patients.
- Automated IVRS calls are pushed to all patients in Home Isolation for the rest of the days.
- SMSes are pushed during onboarding and IVRS calls. 'Patients in HI' (BBMP, Bangalore Urban and 12 Districts in Karnataka)