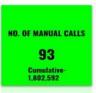

**Home Isolation Monitoring in Karnataka** DATE: 14-04-2022

PATIENTS IN HI 279

NO. OF SMS 722

- Manual calls are made to patients in Home Isolation on the 1st day and the 8th day.
- Additional manual calls are made on the 4th day for all vulnerable patients.