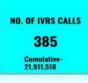

**Home Isolation Monitoring in Karnataka** DATE: 14-04-2022

PATIENTS IN HI 279

NO. OF SMS 722

- Manual calls are made to patients in Home Isolation on the 1st day and the 8th day.
- Additional manual calls are made on the 4th day for all vulnerable patients.

  Automated IVRS calls are pushed to all patients in Home Isolation for the rest of the days.
- SMSes are pushed during onboarding and IVRS calls. 'Patients in HI' (BBMP, Bangalore Urban and 12 Districts in Karnataka)