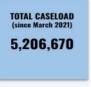

## Mental Health Counselling Data (held on14.04.2022)

| No of patients counselled | <b>Cumulative No of patients counselled</b> |
|---------------------------|---------------------------------------------|
| 6                         | 2750561                                     |