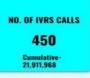

**Home Isolation Monitoring in Karnataka** DATE: 15-04-2022

PATIENTS IN HI 301

NO. OF SMS 814

- Manual calls are made to patients in Home Isolation on the 1st day and the 8th day. Additional manual calls are made on the 4th day for all vulnerable patients.
- Automated IVRS calls are pushed to all patients in Home Isolation for the rest of the days.
- SMSes are pushed during onboarding and IVRS calls.