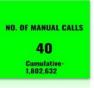

**Home Isolation Monitoring in Karnataka** DATE: 15-04-2022

PATIENTS IN HI 301

NO. OF SMS 814

- Manual calls are made to patients in Home Isolation on the 1st day and the 8th day. Additional manual calls are made on the 4th day for all vulnerable patients.
- Automated IVRS calls are pushed to all patients in Home Isolation for the rest of the days.
- SMSes are pushed during onboarding and IVRS calls.