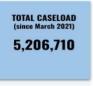

| -                                                 | 2729    | 2729 | 73.6%                         |  |  |  |  |  |
|            | Total                                           | 4441                                              | 4449    | 8890 |                               |  |  |  |  |  |

<sup>\*</sup>Data received from SSU.









### **Programmatic Updates**

#### Mental Health Counselling Data (held on15.04.2022)

| No of patients counselled | <b>Cumulative No of patients counselled</b> |
|---------------------------|---------------------------------------------|
| 8                         | 2750563                                     |

**Home Isolation Monitoring in Karnataka** DATE: 15-04-2022



PATIENTS IN HI 301





NO. OF SMS 814



- Manual calls are made to patients in Home Isolation on the 1st day and the 8th day. Additional manual calls are made on the 4th day for all vulnerable patients.
- Automated IVRS calls are pushed to all patients in Home Isolation for the rest of the days.
- SMSes are pushed during onboarding and IVRS calls.

  'Patients in HI' (BBMP, Bangalore Urban and 12 Districts in Karnataka)

| 1  | Variataka has aparationalised State Control Room & District Control Room for real time manifesing, address     |
|----|----------------------------------------------------------------------------------------------------------------|
| 1  | Karnataka has operationalised State Control Room & District Control Room for real time monitoring, address     |
|    | COWIN portal issues, AEFI queries and media sc