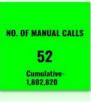

Home Isolation Monitoring in Karnataka DATE: 19-04-2022

PATIENTS IN HI 368

NO. OF IVRS CALLS 596 21,914,016

NO. OF SMS 1091 5.765.083

- Manual calls are made to patients in Home Isolation on the 1st day and the 8th day.
- Additional manual calls are made on the 4th day for all vulnerable patients.
- Automated IVRS calls are pushed to all patients in Home Isolation for the rest of the days.
- SMSes are pushed during onboarding and IVRS calls. 'Patients in HI' (BBMP, Bangalore Urban and 12 Districts in Karnataka)