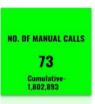

Home Isolation Monitoring in Karnataka DATE: 20-04-2022

- Manual calls are made to patients in Home Isolation on the 1st day and the 8th day.
- Additional manual calls are made on the 4th day for all vulnerable patients.