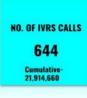

  Automated IVRS calls are pushed to all patients in Home Isolation for the rest of the days.
- SMSes are pushed during onboarding and IVRS calls.
- 'Patients in HI' (BBMP, Bangalore Urban and 12 Districts in Karnataka)