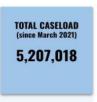

The state is addressing the ongoing challenge of COVID 19 through the 5 pillars of Management i.e., "Test- Track- Treat- Vaccinate and Adherence to COVID Appropriate Behaviour".

| 1  | Today's Discharges                                                | 49       |
|----|-------------------------------------------------------------------|----------|
| 2  | Total Discharges                                                  | 3904996  |
| 3  | Today's Tests Conducted                                           | 9714     |
| 4  | Total Tests Conducted                                             | 65788539 |
| 5  | Today's New Cases Reported (20.04.2022, 00:00 to 23:59)           | 100      |
| 6  | Total Active Cases                                                | 1550     |
| 7  | Today's Deaths Reported                                           | 0        |
| 8  | Total Covid Deaths                                                | 40057    |
| 9  | Total Positive Cases                                              | 3946645  |
| 10 | Positivity Rate for the day (20.04.2022, 00:00 to 23:59)          | 1.02%    |
| 11 | *Weekly Total Positivity Rate                                     | 0.79%    |
| 12 | Case Fatality Rate (CFR) for the day (20.04.2022, 00:00 to 23:59) | 0.00     |
| 13 | *Weekly Case Fatality Rate                                        | 0.00     |