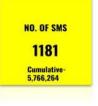

  Automated IVRS calls are pushed to all patients in Home Isolation for the rest of the days.
- SMSes are pushed during onboarding and IVRS calls.
- 'Patients in HI' (BBMP, Bangalore Urban and 12 Districts in Karnataka)