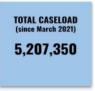

The state is addressing the ongoing challenge of COVID 19 through the 5 pillars of Management i.e., "Test- Track- Treat- Vaccinate and Adherence to COVID Appropriate Behaviour".

| 1  | Today's Discharges                                                | 63       |
|----|-------------------------------------------------------------------|----------|
| 2  | Total Discharges                                                  | 3905159  |
| 3  | Today's Tests Conducted                                           | 8263     |
| 4  | Total Tests Conducted                                             | 65817472 |
| 5  | Today's New Cases Reported (23.04.2022, 00:00 to 23:59)           | 60       |
| 6  | Total Active Cases                                                | 1676     |
| 7  | Today's Deaths Reported                                           | 0        |
| 8  | Total Covid Deaths                                                | 40057    |
| 9  | Total Positive Cases                                              | 3946934  |
| 10 | Positivity Rate for the day (23.04.2022, 00:00 to 23:59)          | 0.72%    |
| 11 | *Weekly Total Positivity Rate                                     | 0.90%    |
| 12 | Case Fatality Rate (CFR) for the day (23.04.2022, 00:00 to 23:59) | 0.00     |
| 13 | *Weekly Case Fatality Rate                                        | 0.00     |