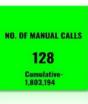

**Home Isolation Monitoring in Karnataka** DATE: 23-04-2022

PATIENTS IN HI 555

NO. OF IVRS CALLS 888 Cumulative 21,916,932

NO. OF SMS 1600 Cumulative-5,770,503

- Manual calls are made to patients in Home Isolation on the 1st day and the 8th day.
- Additional manual calls are made on the 4th day for all vulnerable patients.