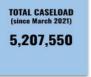

The state is addressing the ongoing challenge of COVID 19 through the 5 pillars of Management i.e., "Test-Track-Treat-Vaccinate and Adherence to COVID Appropriate Behaviour".

| 1  | Today's Discharges                                                | 70       |
|----|-------------------------------------------------------------------|----------|
| 2  | Total Discharges                                                  |          |
| 3  | Today's Tests Conducted                                           | 7171     |
| 4  | Total Tests Conducted                                             | 65829280 |
| 5  | Today's New Cases Reported (25.04.2022, 00:00 to 23:59)           | 85       |
| 6  | Total Active Cases                                                | 1686     |
| 7  | Today's Deaths Reported                                           | 0        |
| 8  | Total Covid Deaths                                                | 40057    |
| 9  | Total Positive Cases                                              | 3947083  |
| 10 | Positivity Rate for the day (25.04.2022, 00:00 to 23:59)          | 1.18%    |
| 11 | *Weekly Total Positivity Rate                                     | 1.04%    |
| 12 | Case Fatality Rate (CFR) for the day (25.04.2022, 00:00 to 23:59) | 0.00     |
| 13 | *Weekly Case Fatality Rate                                        | 0.00     |