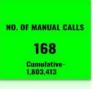

**Home Isolation Monitoring in Karnataka** DATE: 25-04-2022

PATIENTS IN HI 631

NO. OF IVRS CALLS 814 Cumulative 21.918,587

NO. OF SMS 1519 Cumulative-5,773,550

- Manual calls are made to patients in Home Isolation on the 1st day and the 8th day.
- Additional manual calls are made on the 4th day for all vulnerable patients.