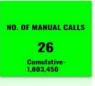

**Home Isolation Monitoring in Karnataka** DATE: 27-04-2022

PATIENTS IN HI 726

NO. OF IVRS CALLS 874 Cumulative 21,920,355

NO. OF SMS 1606

- Manual calls are made to patients in Home Isolation on the 1st day and the 8th day.
- Additional manual calls are made on the 4th day for all vulnerable patients
- Automated IVRS calls are pushed to all patients in Home Isolation for the rest of the days. SMSes are pushed during onboarding and IVRS calls.
- 'Patients in HI' (BBMP, Bangalore Urban and 12 Districts in Karnataka)