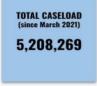

Home Isolation Monitoring in Karnataka DATE: 30-04-2022

PATIENTS IN HI

NO. OF SMS

1845

Cumulative5,781,883

- Manual calls are made to patients in Home Isolation on the 1st day and the 8th day.
- Additional manual calls are made on the 4th day for all vulnerable patients.
- Automated IVRS calls are pushed to all patients in Home Isolation for the rest of the days.
- SMSes are pushed during onboarding and IVRS calls.
- 'Patients in HI' (BBMP, Bangalore Urban and 12 Districts in Karnataka)