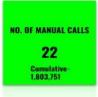

Home Isolation Monitoring in Karnataka DATE: 30-04-2022

PATIENTS IN HI

NO. OF SMS

1845

Cumulative5,781,883

- Manual calls are made to patients in Home Isolation on the 1st day and the 8th day.
- Additional manual calls are made on the 4th day for all vulnerable patients.
- Automated IVRS calls are pushed to all patients in Home Isolation for the rest of the days.
- SMSes are pushed during onboarding and IVRS calls.
- 'Patients in HI' (BBMP, Bangalore Urban and 12 Districts in Karnataka)