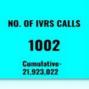

Home Isolation Monitoring in Karnataka DATE: 30-04-2022

PATIENTS IN HI

NO. OF SMS

1845

Cumulative5,781,883

- Manual calls are made to patients in Home Isolation on the 1st day and the 8th day.
- Additional manual calls are made on the 4th day for all vulnerable patients.
- Automated IVRS calls are pushed to all patients in Home Isolation for the rest of the days.
- SMSes are pushed during onboarding and IVRS calls.
- 'Patients in HI' (BBMP, Bangalore Urban and 12 Districts in Karnataka)