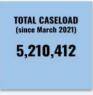

|           | Districtwise Abstract of COVID-19 |                      |                    |                       |                     |                          |                                        |                          |                                              |
|-----------|-----------------------------------|----------------------|--------------------|-----------------------|---------------------|--------------------------|----------------------------------------|--------------------------|----------------------------------------------|
| SI.<br>No | District Name                     | Today's<br>Positives | Total<br>Positives | Today's<br>Discharges | Total<br>Discharges | Total<br>Active<br>Cases | Today's<br>Reported<br>Covid<br>Deaths | Total<br>Covid<br>Deaths | Death<br>due to<br>Non-<br>Covid<br>reasons# |
| 1         | Bagalakote                        | 0                    | 40683              | 0                     | 40316               | 0                        | 0                                      | 367                      | 0                                            |
| 2         | Ballari                           | 0                    | 115520             | 0                     | 113739              | 15                       | 0                                      | 1764                     | 2                                            |
| 3         | Belagavi                          | 0                    | 100144             | 0                     | 99134               | 6                        | 0                                      | 1002                     | 2                                            |
| 4         | Bengaluru Rural                   | 1                    | 79290              | 0                     | 78379               | 4                        | 0                                      | 907                      | 0                                            |
| 5         | Bengaluru urban                   | 96                   | 1785336            | 89                    | 1766581             | 1792                     | 0                                      | 16962                    | 1                                            |
| 6         | Bidar                             | 0                    | 29809              | 0                     | 29385               | 0                        | 0                                      | 420                      | 4                                            |
| 7         | Chamarajanagara                   | 0                    | 43618              | 0                     | 43083               | 0                        | 0                                      | 524                      | 11                                           |
| 8         | Chikkaballapura                   | 0                    | 55627              | 0                     | 55166               | 0                        | 0                                      | 460                      | 1                                            |
| 9         | Chikkamagaluru                    | 0                    | 57251              | 0                     | 56845               | 0                        | 0                                      | 406                      | 0                                            |
| 10        | Chitradurga                       | 0                    | 46366              | 0                     | 46122               | 5                        | 0                                      | 239                      | 0                                            |
| 11        | Dakshina<br>Kannada               | 5                    | 135546             | 1                     | 133677              | 19                       | 0                                      | 1840                     | 10                                           |
| 12        | Davanagere                        | 0                    | 57540              | 0                     | 56917               | 0                        | 0                                      | 623                      | 0                                            |
| 13        | Dharwada                          | 1                    | 84093              | 0                     | 82698               | 4                        | 0                                      | 1384                     | 7                                            |
| 14        | Gadag                             | 0                    | 30584              | 0                     | 30248               | 0                        | 0                                      | 336                      | 0                                            |
| 15        | Hassana                           | 0                    | 143863             | 0                     | 142552              | 2                        | 0                                      | 1307                     | 2                                            |
| 16        | Haveri                            | 0                    | 26840              | 0                     | 26171               | 0                        | 0                                      | 669                      | 0                                            |
| 17        | Kalaburagi                        | 0                    | 76609              | 0                     | 75727               | 1                        | 0                                      | 881                      | 0                                            |
| 18        | Kodagu                            | 0                    | 49264              | 0                     | 48911               | 0                        | 0                                      | 352                      | 1                                            |
| 19        | Kolara                            | 0                    | 63013              | 0                     | 62344               | 5                        | 0                                      | 664                      | 0                                            |
| 20        | Koppala                           | 0                    | 41281              | 0                     | 40743               | 0                        | 0                                      | 538                      | 0                                            |
| 21        | Mandya                            | 0                    | 101486             | 0                     | 100774              | 1                        | 0                                      | 711                      | 0                                            |
| 22        | Mysuru                            | 0                    | 229549             | 3                     | 226986              | 4                        | 0                                      | 2559                     | 0                                            |
| 23        | Raichuru                          | 0                    | 45450              | 0                     | 45085               | 1                        | 0                                      | 364                      | 0                                            |
| 24        | Ramanagara                        | 0                    | 29808              | 0                     | 29461               | 0                        | 0                                      | 347                      | 0                                            |
| 25        | Shivamogga                        | 0                    | 83330              | 0                     | 82200               | 1                        | 0                                      | 1128                     | 1                                            |
| 26        | Tumakuru                          | 0                    | 159849             | 1                     | 158628              | 3                        | 0                                      | 1218                     | 0                                            |
| 27        | Udupi                             | 0                    | 95614              | 0                     | 95067               | 1                        | 0                                      | 546                      | 0                                            |
| 28        | Uttara Kannada                    | 0                    | 71170              | 1                     | 70360               | 1                        | 0                                      | 809                      | 0                                            |
| 29        | Vijayapura                        | 0                    | 41013              | 1                     | 40491               | 1                        | 0                                      | 521                      | 0                                            |
| 30        | Yadagiri                          | 0                    | 29967              | 0                     | 29753               | 2                        | 0                                      | 212                      | 0                                            |
| 31        | Others*                           | 0                    | 36                 | 0                     | 33                  | 0                        | 0                                      | 3                        | 0                                            |
|           | Total                             | 103                  | 3949549            | 96                    | 3907576             | 1868                     | 0                                      | 40063                    | 42                                           |