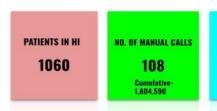

Home Isolation Monitoring in Karnataka DATE: 13-05-2022

NO. OF IVRS CALLS

1270

Cumulative21,939,641

NO. OF SMS

2345

Cumulative5,812,609

- Manual calls are made to patients in Home Isolation on the 1st day and the 8th day.
- Additional manual calls are made on the 4th day for all vulnerable patients.
- Automated IVRS calls are pushed to all patients in Home Isolation for the rest of the days.
- SMSes are pushed during onboarding and IVRS calls.
- 'Patients in HI' (BBMP, Bangalore Urban and 12 Districts in Karnataka)