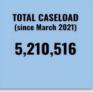

The state is addressing the ongoing challenge of COVID 19 through the 5 pillars of Management i.e., "Test-Track-Treat-Vaccinate and Adherence to COVID Appropriate Behaviour".

| 1  | Today's Discharges                                                | 103      |
|----|-------------------------------------------------------------------|----------|
| 2  | Total Discharges                                                  | 3907679  |
| 3  | Today's Tests Conducted                                           | 18566    |
| 4  | Total Tests Conducted                                             | 66082081 |
| 5  | Today's New Cases Reported (14.05.2022, 00:00 to 23:59)           | 126      |
| 6  | Total Active Cases                                                | 1891     |
| 7  | Today's Deaths Reported                                           | 0        |
| 8  | Total Covid Deaths                                                | 40063    |
| 9  | Total Positive Cases                                              | 3949675  |
| 10 | Positivity Rate for the day (14.05.2022, 00:00 to 23:59)          | 0.67%    |
| 11 | *Weekly Total Positivity Rate                                     | 0.79%    |
| 12 | Case Fatality Rate (CFR) for the day (14.05.2022, 00:00 to 23:59) | 0.00     |
| 13 | *Weekly Case Fatality Rate                                        | 0.15%    |