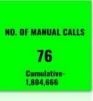

Home Isolation Monitoring in Karnataka DATE: 14-05-2022

PATIENTS IN HI

NO. OF IVRS CALLS

1343

Cumulative21,940,984

NO. OF SMS

2414

Cumulative5,812,609

- Manual calls are made to patients in Home Isolation on the 1st day and the 8th day.
- · Additional manual calls are made on the 4th day for all vulnerable patients.
- Automated IVRS calls are pushed to all patients in Home Isolation for the rest of the days.
- SMSes are pushed during onboarding and IVRS calls.
- 'Patients in HI' (BBMP, Bangalore Urban and 12 Districts in Karnataka)