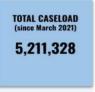

The state is addressing the ongoing challenge of COVID 19 through the 5 pillars of Management i.e., "Test- Track- Treat- Vaccinate and Adherence to COVID Appropriate Behaviour".

| 1  | Today's Discharges                                                | 101      |
|----|-------------------------------------------------------------------|----------|
| 2  | Total Discharges                                                  | 3908718  |
| 3  | Today's Tests Conducted                                           | 15182    |
| 4  | Total Tests Conducted                                             | 66203460 |
| 5  | Today's New Cases Reported (21.05.2022, 00:00 to 23:59)           | 167      |
| 6  | Total Active Cases                                                | 1721     |
| 7  | Today's Deaths Reported                                           | 0        |
| 8  | Total Covid Deaths                                                | 40064    |
| 9  | Total Positive Cases                                              | 3950545  |
| 10 | Positivity Rate for the day (21.05.2022, 00:00 to 23:59)          | 1.09%    |
| 11 | *Weekly Total Positivity Rate                                     | 0.73%    |
| 12 | Case Fatality Rate (CFR) for the day (21.05.2022, 00:00 to 23:59) | 0.00     |
| 13 | *Weekly Case Fatality Rate                                        | 0.11%    |