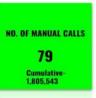

Home Isolation Monitoring in Karnataka DATE: 21-05-2022

PATIENTS IN HI

NO. OF IVRS CALLS

809

Cumulative21,948,190

NO. OF SMS

1438

Cumulative5,825,815

- Manual calls are made to patients in Home Isolation on the 1st day and the 8th day.
- Additional manual calls are made on the 4th day for all vulnerable patients.
- Automated IVRS calls are pushed to all patients in Home Isolation for the rest of the days.
- SMSes are pushed during onboarding and IVRS calls.
- 'Patients in HI' (BBMP, Bangalore Urban and 12 Districts in Karnataka)