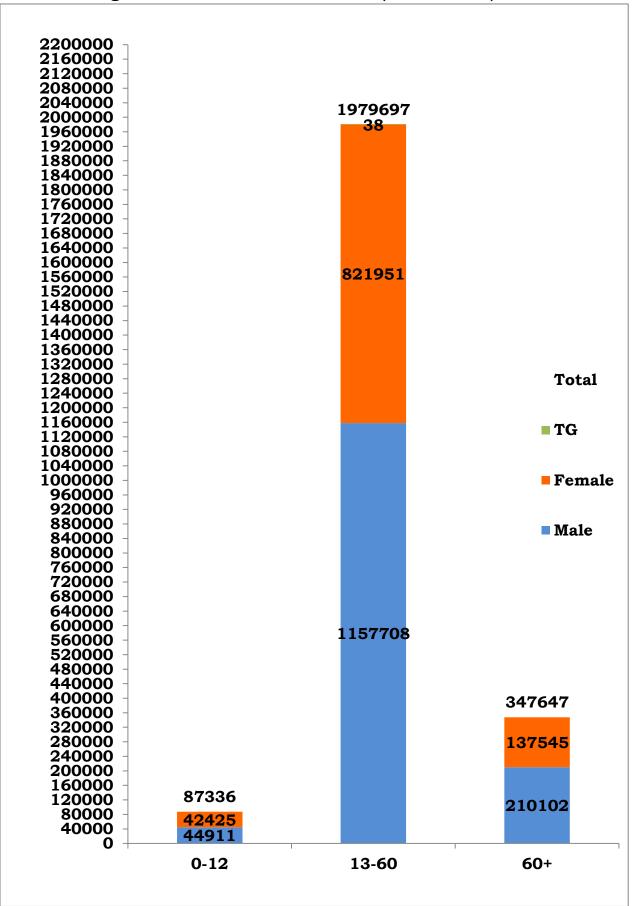

| 174        | 0          | 41504      |
| 37  | Virudhunagar                            | 43416      | 119        | 104        | 0          | 43639      |
| 38  | Airport Surveillance<br>(International) | 0          | 0          | 1005       | 0          | 1005       |
| 39  | Airport Surveillance<br>(Domestic)      | 0          | 0          | 1075       | 0          | 1075       |
| 40  | Railway Surveillance                    | 0          | 0          | 428        | 0          | 428        |
|     | Grand Total                             | 23,97,970  | 8,180      | 8,527      | 3          | 24,14,680  |

# District wise abstract of COVID-19 positive cases\* (19/06/2021)

\*Note: Figures are reconciled to the respective districts based on detailed epidemiological investigation.



|           | allill Nauu COVID 19               | 21501100 1150           | 0450 200411 | 5 (19/00/       |        |
|-----------|------------------------------------|-------------------------|-------------|-----------------|--------|
| S1.<br>No | District                           | Total Positive<br>Cases | Discharged  | Active<br>Cases | Death  |
| 1         | Ariyalur                           | 14127                   | 13384       | 560             | 183    |
| 2         | Chengalpattu                       | 153794                  | 149743      | 1748            | 2303   |
| 3         | Chennai                            | 528768                  | 518474      | 2262            | 8032   |
| 4         | Coimbatore                         | 211588                  | 198526      |