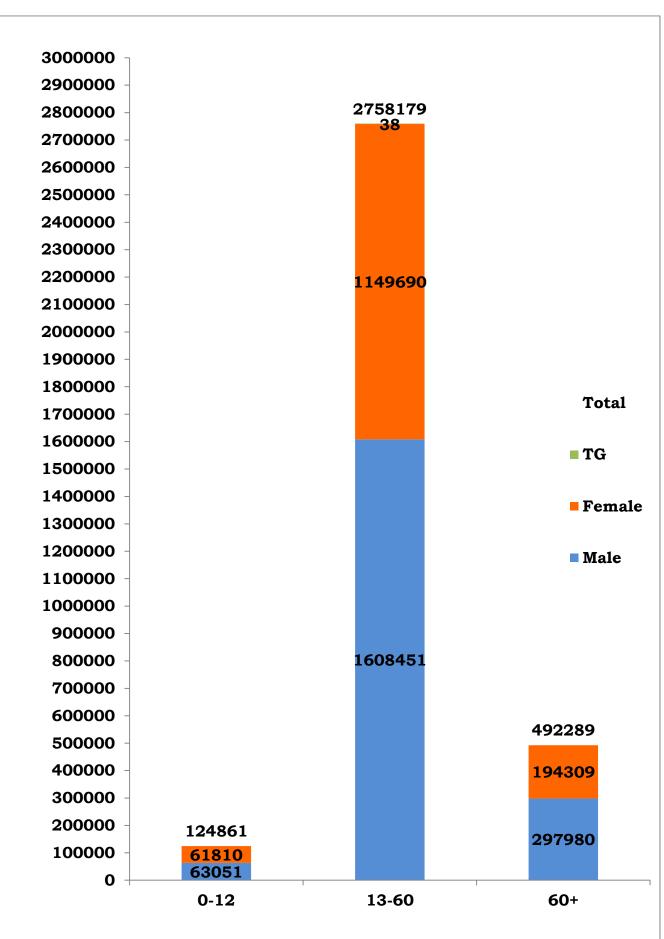

<sup>#</sup>There is a difference of 3 less in Positives compared to Media Bulletin Dated 01.02.2022 due to Airport quarantine.

Age and Sex distribution till date (02/02/2022)

| Tamil Nadu COVID 19 – District Wise Case Details* (02/02/2022) |                                         |                         |                 |                 |        |
|----------------------------------------------------------------|-----------------------------------------|-------------------------|-----------------|-----------------|--------|
| S1.<br>No                                                      | District                                | Total Positive<br>Cases | Discharged      | Active<br>Cases | Death  |
| 1                                                              | Ariyalur                                | 19497                   | 18225           | 1007            | 265    |
| 2                                                              | Chengalpattu                            | 228211                  | 213796          | 11786           | 2629   |
| 3                                                              | Chennai                                 | 736806                  | 698342          | 29494           | 8970   |
| 4                                                              | Coimbatore                              | 318288                  | 294088          | 21626           | 2574   |
| 5                                                              | Cuddalore                               | 73088                   | 69609           | 2593            | 886    |
| 6                                                              | Dharmapuri                              | 35328                   | 32525           | 2521            | 282    |
| 7                                                              | Dindigul                                | 36937                   | 34669           | 1610            | 658    |
| 8                                                              | Erode                                   | 128681                  | 119550          | 8406            | 725    |
| 9                                                              | Kallakurichi                            | 36149                   | 34303           | 1634            | 212    |
| 10                                                             | Kancheepuram                            | 92492                   | 87243           | 3961            | 1288   |
| 11                                                             | Kanyakumari                             | 83978                   | 76083           | 6816            | 1079   |
| 12                                                             | Karur                                   | 28946                   | 26838           | 1738            | 370    |
| 13                                                             | Krishnagiri                             | 58200                   | 52190           | 5642            | 368    |
| 14                                                             | Madurai                                 | 90024                   | 85352           | 3456            | 1216   |
| 15                                                             | Mayiladuthurai                          | 26104                   | 24789           | 993             | 322    |
| 16                                                             | Nagapattinam                            | 24879                   | 23091           | 1419            | 369    |
| 17                                                             | Namakkal                                | 65927                   | 60489           | 4910            | 528    |
| 18                                                             | Nilgiris                                | 40766                   | 38306           | 2236            | 224    |
| 19                                                             | Perambalur                              | 14273                   | 13506           | 519             | 248    |
| 20                                                             | Pudukottai                              | 33858                   | 31971           | 1464            | 423    |
| 21                                                             | Ramanathapuram                          | 24293                   | 22820           | 1107            | 366    |
| 22                                                             | Ranipet                                 | 52945                   | 49224           | 2936            | 785    |
| 23                                                             | Salem                                   | 123655                  | 113509          | 8398            | 1748   |
| 24                                                             | Sivagangai                              | _23187                  | 22078           | 893             | 216    |
| 25                                                             | Tenkasi                                 | 32491                   | 29983           | 2018            | 490    |
| 26                                                             | Thanjavur                               | 90607                   | 84302           | 5277            | 1028   |
| 27                                                             | Theni                                   | 50144                   | 47262           | 2353            | 529    |
| 28                                                             | Thirupathur                             | 35243                   | 32489           | 2123            | 631    |
| 29                                                             | Thiruvallur                             | 144442                  | 137722          | 4806            | 1914   |
| 30                                                             | Thiruvannamalai                         | 65739                   | 61532           | 3526            | 681    |
| 31                                                             | Thiruvarur                              | 46990                   | 44566           | 1957            | 467    |
| 32                                                             | Thoothukudi                             | 64377                   | 61850           | 2089            | 438    |
| 33                                                             | Tirunelveli                             | 61755                   | 57823           | 3488            | 444    |
| 34                                                             | Tiruppur                                | 124715                  | 111636          | 12037           | 1042   |
| 35                                                             | Trichy                                  | 92991                   | 87639           | 4211            | 1141   |
| 36                                                             | Vellore                                 | 56782                   | 54646           | 974             | 1162   |
| 37                                                             | Villupuram                              | 53693                   | 50375           | 2954            | 364    |
| 38                                                             | Virudhunagar                            | 56092                   | 52537           | 3003            | 552    |
| 39                                                             | Airport Surveillance<br>(International) | 1224                    | 1206            | 17              | 1      |
| 40                                                             | Airport Surveillance<br>(Domestic)      | 1104                    | 1102            | 1               | 1      |
| 41                                                             | Railway Surveillance                    | 428                     | 428             | 0               | 0      |
|                                                                | Grand Total                             | 33,75,329               | 31,59,694       | 1,77,999        | 37,636 |
|                                                                | lata. Figuraa ana naaanai               | lad to the regression   | vo diatriata ha |                 |        |