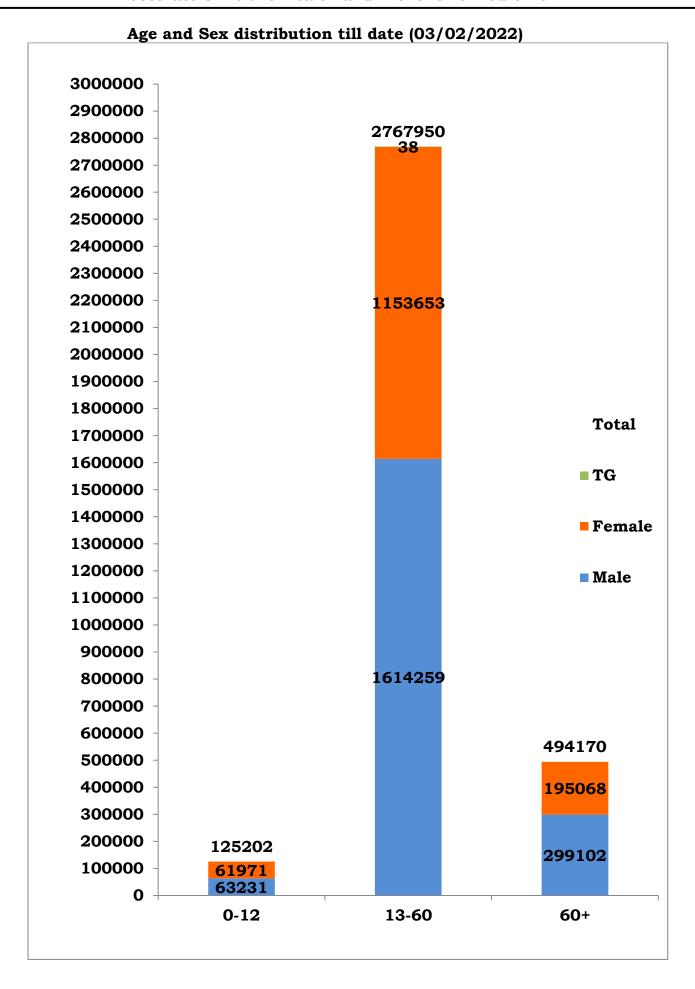

| s.no | COVID-19 STATISTICS                                                                     | DETAILS                                                                           |
|------|-----------------------------------------------------------------------------------------|-----------------------------------------------------------------------------------|
| 1    | Number of active cases on date (Including isolation)                                    | 1,66,878                                                                          |
|      | Number of persons tested positive today in Tamil Nadu                                   | 11,981                                                                            |
|      | Passengers returned from other countries by International airport tested positive today | UAE - 3<br>Sri Lanka - 1                                                          |
| 2    | Passengers returned from other states by Road tested positive today                     | West Bengal - 4<br>Andhra Pradesh - 1<br>Kerala - 1<br>Bihar - 1<br>Jharkhand - 1 |
|      | Total                                                                                   | 11,993                                                                            |
| 3    | Total Number of persons tested positive till date                                       | 33,87,322                                                                         |
| 4    | Total Number of samples tested by RT-PCR today/ till date*                              | 1,30,841/<br>6,21,47,423 <sup>@</sup>                                             |
| 5    | Total Number of Persons tested by RT-PCR today/ till date                               | 1,23,146/<br>6,10,48,159                                                          |
| 6    | No. of Male / Female / Transgender tested positive today                                | 7,110/4,883/0                                                                     |
| 7    | No. of Male / Female / Transgender tested positive till date                            | 19,76,592/14,10,692/38                                                            |
| 8    | Number of functioning COVID -19 testing facilities in Tamil<br>Nadu                     | 331 (69 Govt+<br>262 Private)                                                     |
| 9    | Number of COVID-19 positive patients discharged following treatment today/ till date    | 23,084/<br>31,82,778                                                              |
| 10   | Total number of deaths today/ till date                                                 | 30(12 Private & 18 Govt) /37,666                                                  |