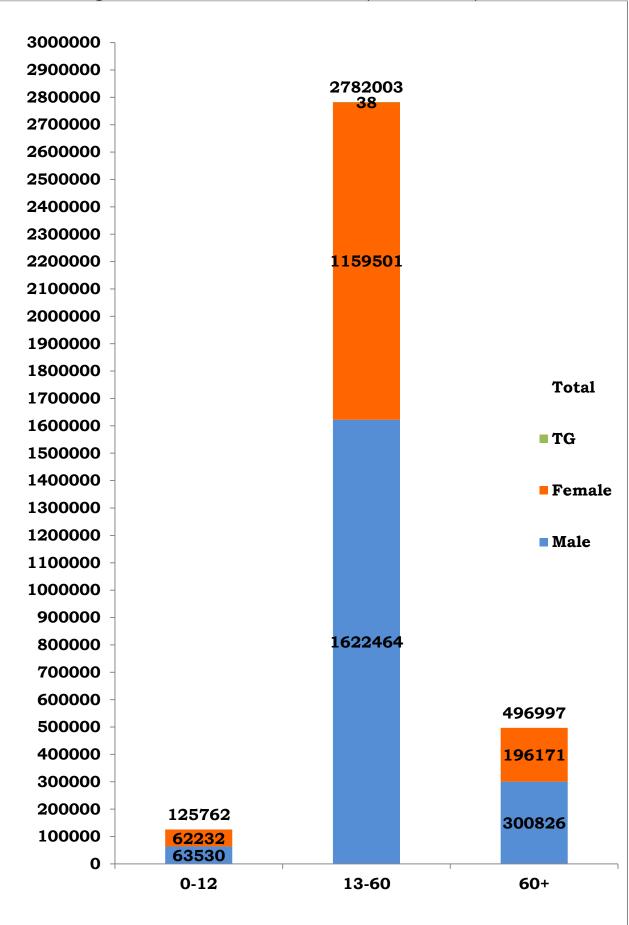

<sup>#</sup>There is difference of 5 less in positives compared to Media Bulletin dated 04.02.2022 due to Airport Quarantine.

Age and Sex distribution till date (05/02/2022)

| Tamil Nadu COVID 19 – District Wise Case Details* (05/02/2022) |                                                       |                         |            |                 |        |  |
|----------------------------------------------------------------|-------------------------------------------------------|-------------------------|------------|-----------------|--------|--|
| S1.<br>No                                                      | District                                              | Total Positive<br>Cases | Discharged | Active<br>Cases | Death  |  |
| 1                                                              | Ariyalur                                              | 19690                   | 18590      | 834             | 266    |  |
| 2                                                              | Chengalpattu                                          | 231001                  | 218216     | 10149           | 2636   |  |
| 3                                                              | Chennai                                               | 741216                  | 710980     | 21240           | 8996   |  |
| 4                                                              | Coimbatore                                            | 321980                  | 303445     | 15948           | 2587   |  |
| 5                                                              | Cuddalore                                             | 73569                   | 70635      | 2047            | 887    |  |
| 6                                                              | Dharmapuri                                            | 35709                   | 33489      | 1938            | 282    |  |
| 7                                                              | Dindigul                                              | 37195                   | 35178      | 1355            | 662    |  |
| 8                                                              | Erode                                                 | 130254                  | 122371     | 7156            | 727    |  |
| 9                                                              | Kallakurichi                                          | 36325                   | 34857      | 1254            | 214    |  |
| 10                                                             | Kancheepuram                                          | 93281                   | 88742      | 3248            | 1291   |  |
| 11                                                             | Kanyakumari                                           | 85021                   | 78858      | 5081            | 1082   |  |
| 12                                                             | Karur                                                 | 29278                   | 27444      | 1464            | 370    |  |
| 13                                                             | Krishnagiri                                           | 58896                   | 54510      | 4017            | 369    |  |
| 14                                                             | Madurai                                               | 90451                   | 86633      | 2596            | 1222   |  |
| 15                                                             | Mayiladuthurai                                        | 26304                   | 25150      | 832             | 322    |  |
| 16                                                             | Nagapattinam                                          | 25092                   | 23596      | 1127            | 369    |  |
| 17                                                             | Namakkal                                              | 66742                   | 62212      | 4002            | 528    |  |
| 18                                                             | Nilgiris                                              | 41127                   | 39096      | 1806            | 225    |  |
| 19                                                             | Perambalur                                            | 14353                   | 13707      | 398             | 248    |  |
| 20                                                             | Pudukottai                                            | 34101                   | 32402      | 1276            | 423    |  |
| 21                                                             | Ramanathapuram                                        | 24460                   | 23163      | 931             | 366    |  |
| 22                                                             | Ranipet                                               | 53377                   | 50357      | 2234            | 786    |  |
| 23                                                             | Salem                                                 | 125099                  | 116210     | 7141            | 1748   |  |
| 24                                                             | Sivagangai                                            | 23413                   | 22404      | 793             | 216    |  |
| 25                                                             | Tenkasi                                               | 32610                   | 30593      | 1527            | 490    |  |
| 26                                                             | Thanjavur                                             | 91273                   | 86566      | 3675            | 1032   |  |
| 27                                                             | Theni                                                 | 50387                   | 48205      | 1651            | 531    |  |
| 28                                                             | Thirupathur                                           | 35512                   | 33170      | 1711            | 631    |  |
| 29                                                             | Thiruvallur                                           | 145530                  | 139612     | 3999            | 1919   |  |
| 30                                                             | Thiruvannamalai                                       | 66201                   | 62762      | 2758            | 681    |  |
| 31                                                             | Thiruvarur                                            | 47393                   | 45181      | 1744            | 468    |  |
| 32                                                             | Thoothukudi                                           | 64617                   | 62668      | 1509            | 440    |  |
| 33                                                             | Tirunelveli                                           | 62233                   | 59150      | 2639            | 444    |  |
| 34                                                             | Tiruppur                                              | 127217                  | 116234     | 9938            | 1045   |  |
| 35                                                             | Trichy                                                | 93698                   | 89059      | 3491            | 1148   |  |
| 36                                                             | Vellore                                               | 56929                   | 54978      | 789             | 1162   |  |
| 37                                                             | Villupuram                                            | 54081                   | 51392      | 2323            | 366    |  |
| 38                                                             | Virudhunagar                                          | 56381                   | 53595      | 2234            | 552    |  |
| 39                                                             | Airport Surveillance                                  | 1234                    | 1210       | 23              | 1      |  |
| 40                                                             | (International)<br>Airport Surveillance<br>(Domestic) | 1104                    | 1103       | 0               | 1      |  |
| 41                                                             | Railway Surveillance                                  | 428                     | 428        | 0               | 0      |  |
| 11                                                             | Grand Total                                           |                         | 32,28,151  | 1,38,878        | 37,733 |  |
|                                                                |                                                       | lad to the respectiv    | 02,20,101  |                 | 01,100 |  |