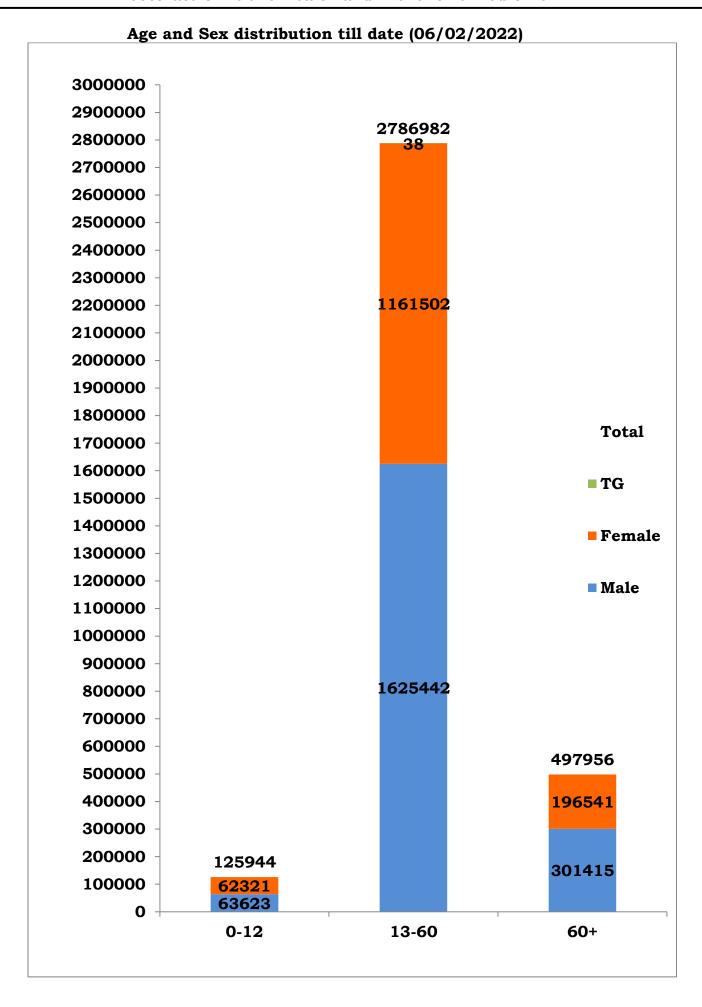

| 33     | Tirunelveli     | 108      | 1739      | 6.2        |
| 34     | Tiruppur        | 609      | 4187      | 14.5       |
| 35     | Trichy          | 202      | 3384      | 6.0        |
| 36     | Vellore         | 45       | 2979      | 1.5        |
| 37     | Villupuram      | 94       | 2048      | 4.6        |
| 38     | Virudhunagar    | 80       | 1612      | 5.0        |
|        | Grand Total     | 7,523#   | 1,26,701* | 5.9        |

<sup>\*</sup>Sample tested figure is based on address furnished at the time of test/sample given to the lab.

Actual District figure may have variation depending on field verification and cross notification if any.

<sup>\*</sup>There is difference of 1 less in positives compared to Media Bulletin dated 05.02.2022 due to Airport Quarantine.



### Tamil Nadu COVID 19 - District Wise Case Details\* (06/02/2022)

| S1.<br>No | District                             | Total Positive<br>Cases | Discharged | Active<br>Cases | Death  |
|-----------|--------------------------------------|-------------------------|------------|-----------------|--------|
| 1         | Ariyalur                             | 19724                   | 18687      | 771             | 266    |
| 2         | Chengalpattu                         | 231534                  | 219642     | 9253            | 2639   |
| 3         | Chennai                              | 742191                  | 715322     | 17865           | 9004   |
| 4         | Coimbatore                           | 322892                  | 306179     | 14124           | 2589   |
| 5         | C