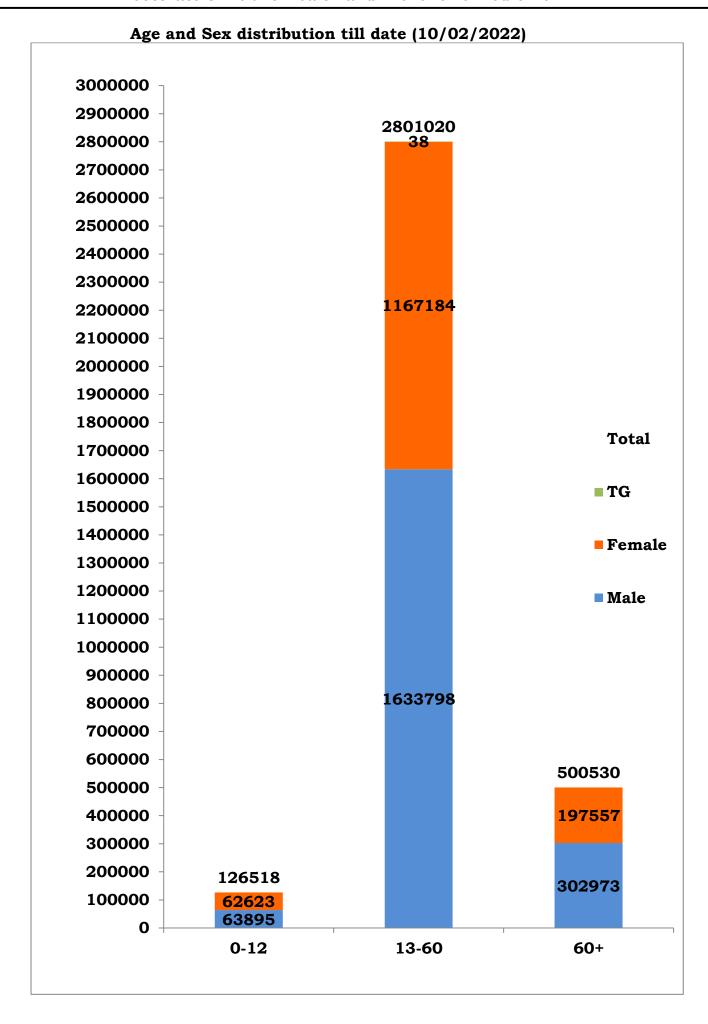

31     | Thiruvarur      | 51       | 2586      | 2.0        |
| 32     | Thoothukudi     | 26       | 906       | 2.9        |
| 33     | Tirunelveli     | 43       | 1625      | 2.6        |
| 34     | Tiruppur        | 245      | 3409      | 7.2        |
| 35     | Trichy          | 119      | 3423      | 3.5        |
| 36     | Vellore         | 25       | 1811      | 1.4        |
| 37     | Villupuram      | 37       | 1764      | 2.1        |
| 38     | Virudhunagar    | 40       | 1874      | 2.1        |
|        | Grand Total     | 3,971    | 1,10,494* | 3.6        |

<sup>\*</sup>Sample tested figure is based on address furnished at the time of test/sample given to the lab.

Actual District figure may have variation depending on field verification and cross notification if any.



### Tamil Nadu COVID 19 - District Wise Case Details\* (10/02/2022)

| S1.<br>No | District             | Total Positive<br>Cases | Discharged | Active<br>Cases | Death  |
|-----------|----------------------|-------------------------|------------|-----------------|--------|
| 1         | Ariyalur             | 19794                   | 19066      | 461             | 267    |
| 2         | Chengalpattu         | 233012                  | 224639     | 5726            | 2647   |
| 3         | Chennai              | 745246                  | 727254     | 8955            | 9037   |
| 4         | Coimbatore           | 325864                  | 314519     | 8747            | 2598   |
| 5         | Cuddalore            | 73894                   | 71893      | 1111            | 890    |
| 6