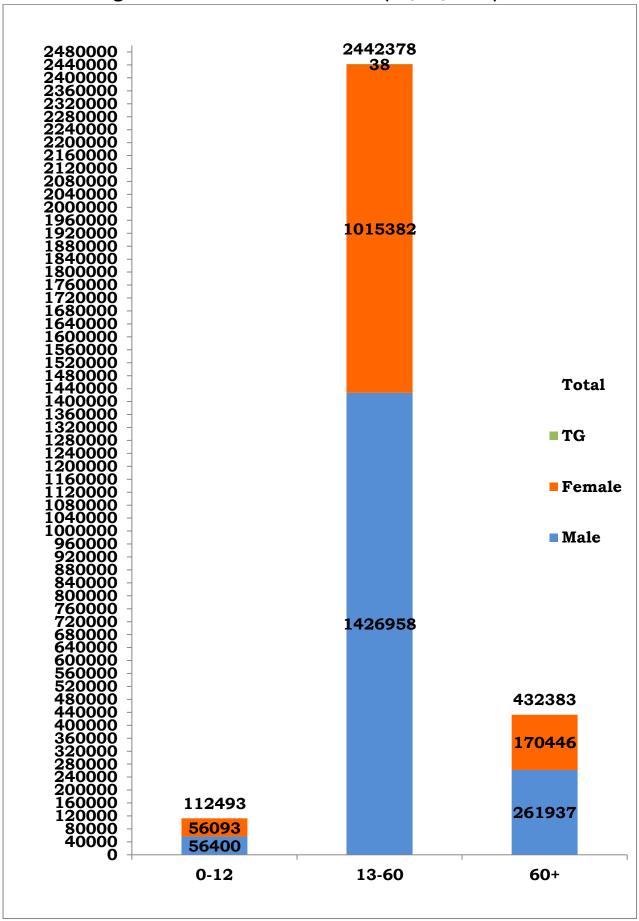

் மருத்துவ உதவி — வட்டனவிலா கணுப்பு என் — தகவல் & ஆலோசனை

#coronavirus #COVID19

| S.NO | COVID-19 STATISTICS                                                                     | DETAILS                                                                                                    |
|------|-----------------------------------------------------------------------------------------|------------------------------------------------------------------------------------------------------------|
| 1    | Number of active cases on date (Including isolation)                                    | 1,61,171                                                                                                   |
|      | Number of persons tested positive today in Tamil Nadu                                   | 23,865                                                                                                     |
|      | Passengers returned from other countries by International airport tested positive today | Qatar - 1<br>UAE - 1                                                                                       |
| 2    | Passengers returned from other states/Countries by Road tested positive today           | West Bengal - 11<br>Karnataka - 4<br>Assam - 2<br>Mizoram - 1<br>Odisha - 1<br>Bihar - 1<br>Bangladesh - 1 |
|      | Total                                                                                   | 23,888                                                                                                     |
| 3    | Total Number of persons tested positive till date                                       | 29,87,254                                                                                                  |
| 4    | Total Number of samples tested by RT-PCR today/ till                                    | 1,41,562/                                                                                                  |
|      | date*                                                                                   | 5,98,30,285 <sup>@</sup>                                                                                   |
| 5    | Total Number of Persons tested by RT-PCR today/ till date                               | 1,36,550/                                                                                                  |
|      | Total Number of Fersons tested by Kr Fers today) this date                              | 5,88,62,266                                                                                                |
| 6    | No. of Male / Female / Transgender tested positive today                                | 14,004/9,884/0                                                                                             |
| 7    | No. of Male / Female / Transgender tested positive till date                            | 17,45,295/12,41,921/38                                                                                     |
| 8    | Number of functioning COVID -19 testing facilities in Tamil<br>Nadu                     | 325 (69 Govt+<br>256 <sup>\$</sup> Private)                                                                |
| 9    | Number of COVID-19 positive patients discharged following treatment today/ till date    | 15,036/<br>27,89,045                                                                                       |
| 10   | Total number of deaths today/ till date                                                 | 29(13 Private & 16 Govt) /37,038                                                                           |